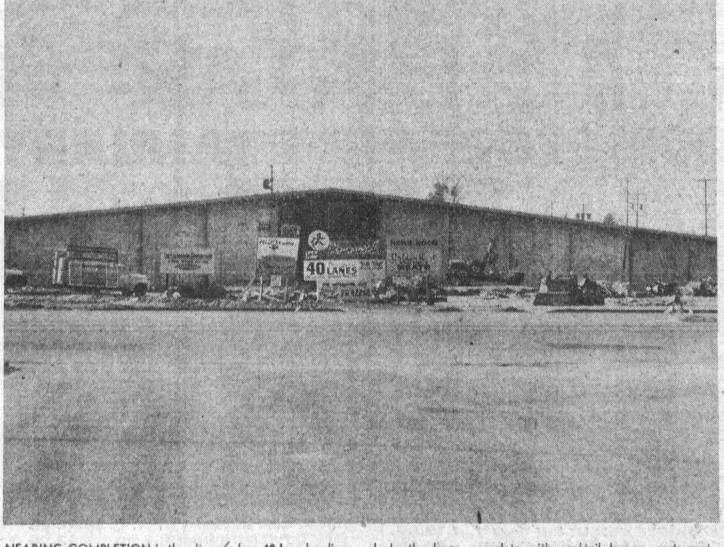

NEARING COMPLETION is the ultra-modern 40-lane bowling establishment, the Gable House, Hawthorne and Sepulveda Blvds., according to Jerry Homel. Besides the Brunswick lanes, the Gable House will feature a unique mezzanine that overlooks the lanes, complete with cocktail lounge, restaurant,

series of meeting rooms and dancing facilities: Reservations for league play can be made by calling Homel at FR 8-2265.