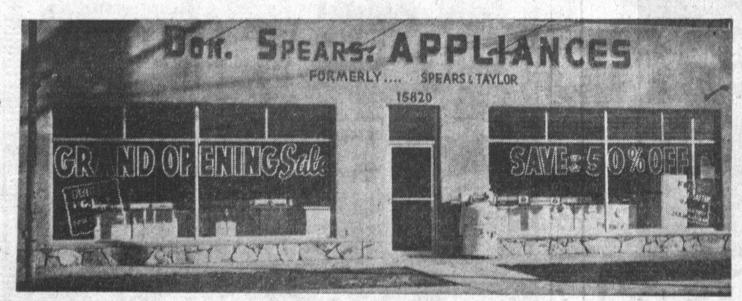

is depicted above. The business, which was established in Gardena a quarter of a century ago with the same line of goods, was originally known as Don's Radio. Spears offers a fine line of A-I rebuilt and guaranteed used appliances and is the only dealer in Gardena with a parts department for refrigerators, etc. Spears, a resident of Gardena for the past 25 years, invites the public to the grand opening and chances to win free gifts. Electronic oven demonstration during the grand opening is another feature.

GRAND OPENING-New home of Don Spears Appliances,

formerly Spears & Taylor, at 15820 Vermont Ave., Gardena,