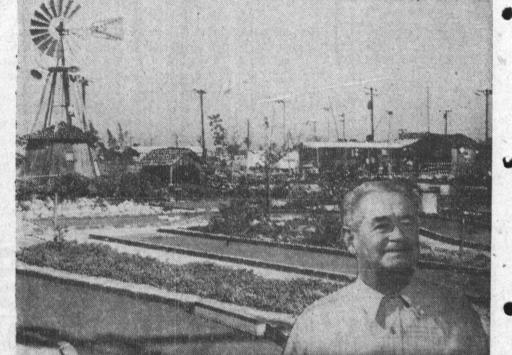

Like to shoot a game of miniature golf, or see how far you can drive a golf ball? Some folks list this as their most interesting and healthful recreation. If you are one of these people, or would like to become one of them, the Gardena Golf Rancho, 18217 S. Broadway, Gardena, is the place to go. The driving range is first class and well lighted, with all turf tees and terrific balls. The golf shop offers all golfing needs, including new and used clubs. Listed as one of the Southland's finest miniature courses, (in Western motif) Gardena Golf Rancho is open seven days a week, 9 a.m. to 10 p.m. Owners Erwin J. and Isolina Gould opened the business in July, 1958. They have a staff of six employees. Added features at the range are the game room in an authentic street car, and a cozy drive-in restaurant. Customers of all ages enjoy playing at Gardena Golf Rancho. Playing groups are usually limited to three or four, although parties of five are occasionally allowed to "go the rounds." Easy to find, the Gardena Golf Rancho is at the first stop light south of Artesia, on Broadway. Get up a party and enjoy a game followed by a snack or meal at the coffee shop. Call FA 1-1317 for further information. Ask about lessons by appointment. Inquire about the miniature golf tournaments and league play.