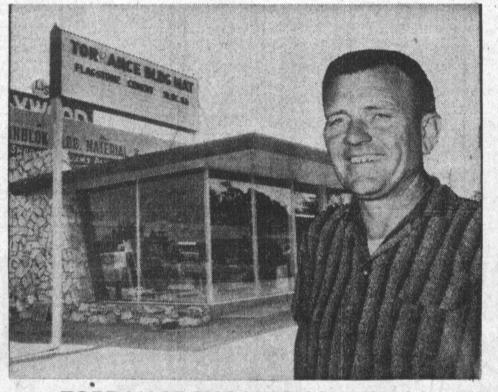

## TORRANCE BUILDING MATERIALS

Looking forward to enjoying a pleasant spring and summer in the backyard patio? Better start getting ready right now! The place to go for all your supplies is Torrance Building Materials at 20703 Hawthorne Blvd., Torrance. Milton Barlow, the proprietor of this popular building supply depot, has stocked everything you need. He carries all types of lawn curbing, stepping stones, flagstone, elate, masonry tools, cement, lime and fire clay. He also has on hand Sherwin-Williams paints and Super Kem-Tone and Kem-Glo exterior paints. To add to your enjoyment, build your own barbecue! Barlow carries everything you need at Torrance Building Materials, or, if you're just not a "do-it-yourselfer," he can arrange for a contractor to give you an estimate. The store is open from 7 a.m. to 6 p.m. weekdays, and from 8 a.m. to 1 p.m. on Saturdays. During the summer months they are open seven days a week. Drop in to see them at 20703 Hawthorne Blvd. soon. The courteous staff of 5 will be glad to help you find what you need. If you would like to check on some special material or order in advance, just call FR 9-6813.