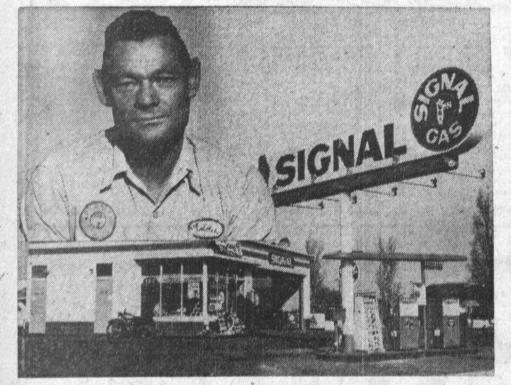

## EDDIE'S SIGNAL SERVICE

There is no substitute for reliable transportation. We all must get to work, go to the market, visit our friends, go to church, see the doctor or dentist, or do any of a great number of things in town or even greater distances away. To keep our automobiles reliable so that we can manage to do all of these things, we really must have the help of a good service station which also does automobile repairs. Eddie's Signal Service, 2761 Cabrillo Avenue, Torrance, at the corner of Sepulveda, is just such a good, dependable service station. Owner Eddie Stracener and his son, Ted Stracener, opened the station last June. They offer the full line of excellent Signal products. In addition, they do all of the other things that will keep your car runing smoothly. They do motor tune-ups, service the brakes, do lubrications, and change the oil. They also sell tires, tubes, batteries, and accessories for the car. They have the equipment and know-how necessary to do major overhauls and repair automatic transmissions. The station is open from 6:30 a.m. to 9 p.m. seven days a week. Plan to stop in soon at Eddie's Signal Service, corner of Cabrillo and Sepulveda, and get acquainted. You'll be glad you did.