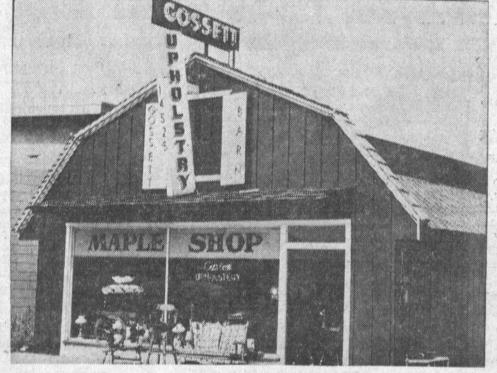

## **GOSSETT UPHOLSTERY & MAPLE SHOP**

Planning your spring housecleaning and fix-up campaign? Now is a good time for improving the interior. Often all that is needed is just a new covering on a chair or sofa to give the living room or den new life. You needn't hesitate at the cost, either, because Gossett Upholstery & Maple Shop, 14525 S. Western, Gardena, does beautiful custom upholstering at very reasonable prices. They offer budget terms. Estimates are gladly given free of charge. Owner Bernard Gossett has been in the upholstering business for 10 years. All of Gossett's upholstering and repairing has the benefit of his care and experience. In addition to upholstering and repairing, Gossett Upholstery and Maple Shop offers a full line of custom furniture. The shop is open from 8 a.m. to 6 p.m. six days a week, so stop in anytime. The address is 14525 S. Western Ave., Gardena, and the telephone number is DA 3-1702.