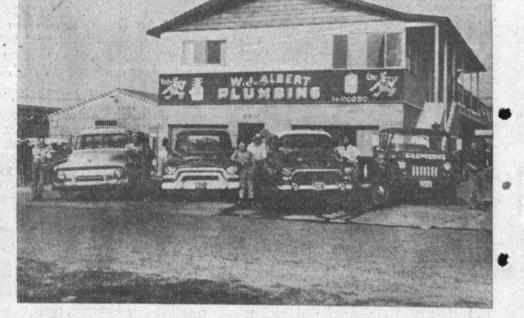

## W. J. ALBERT, PLUMBING

Whether planning a new home or adding onto or remodeling the old one, plumbing is one of the most important considerations. A plumber experienced in planning and executing plumbing for new construction is the one to who we all would naturally prefer to go. W. J. Albert, Plumbing, 2217 Border Avenue, Torrance, have confined their work to new construction, and naturally have become experts in it. They do commercial as well as residential work, and alterations and remodeling as well as completely new construction. Their plumbing service is complete in every way. They offer sales of all major plumbing fixtures and install them, too. All makes of water heaters are available from W. J. Albert, Plumbing. Free estimates are gladly given on all work to be done. Of special interest to many home owners and builders alike is the fact that W. J. Albert, Plumbing, is open on Sundays. Weekdays they are open from 8 a.m. to 5 p.m. Call W, J. Albert, Plumbing, at FA 0-0950, or stop in to see their fixtures at 2217 Border Ave., Torrance.