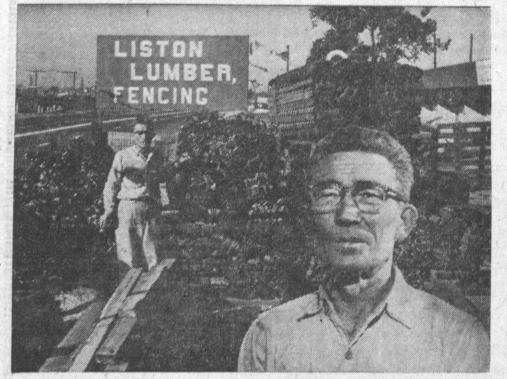

## LISTON LUMBER

One of the major investments for new home owners is fencing. With children and/or pets, nothing is so necessary as an adequate fence. Liston Lumber, 24004 Crenshaw Blvd., Lomita, has stocked everything for fencing. They have the necessary materials for all of the most popular styles of fences, redwood, grape stake and split rail, to mention a few. The lumber is cut to your order in the exact sizes you need. They also carry the rock, sand and cement needed to secure the posts. If you are planning to do the job yourself, you will be glad to know that at Liston Lumber free delivery is offered an any order over \$10.00. If you would rather have someone else do the installing for you, installers are available through Liston Lumber, and they will be glad to give you free estimates on any job to be done. Wayne Liston, owner of Liston Lumber, has had 15 years experience in the lumber business in this area. In addition to fencing, Liston has stocked all kinds of redwood products and lumber. Liston Lumber is open seven days a week, from 8 a.m. to 5 p.m. weekdays, and from 8 a.m. to 3 p.m. Sundays, at 24004 Crenshaw Blvd., or just call DA 5-1101.