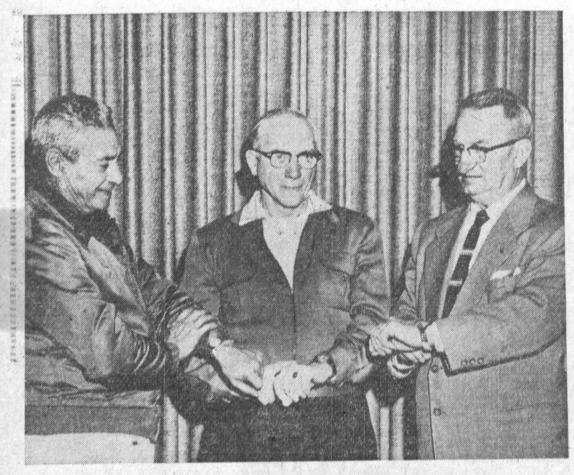

SERVICE AWARDS at the Torrance Works of United States Steel's Columbia-Geneva Steel Division included presentation of watches for 40 years' tenure to, from left,

Luis Ordaz, rolling mill tilt table operator; Clyde Wilkinson, engineering and maintenance brickmason, and John W. Quigley, engineering and maintenance electrician.