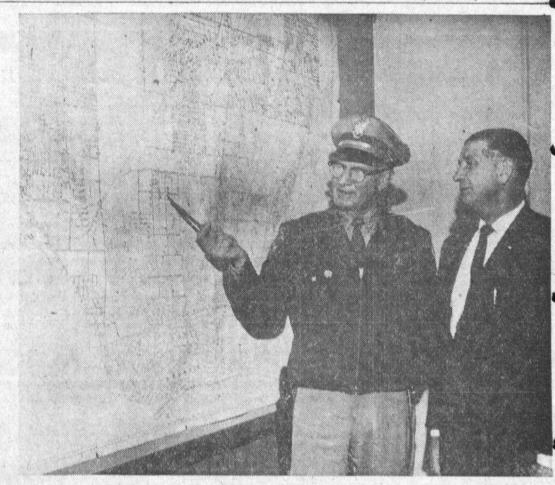

sex a break.

WAVE SHOPS

BRING THIS ADVERTISEMENT FOR SPECIAL PRICES

MOVE MAPPED-Captain Errett Greer of the California Highway Patrol explains the proposed move of the Patrol Headquarters from Compton to the Torrance area. A col-

league, Torrance's own Chief of Police Percy Bennett, listens with interest. The two law enforcement agencies have long enjoyed the most excellent relations.