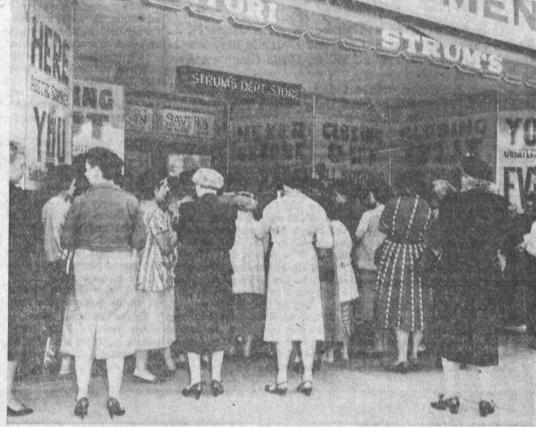

Lamps

and

STORE HOURS: Daily 10 to 6, Mon. & Fri. to 9 

Prices on

EARLY BIRD-Wise women shoppers crowd the door into Strum's on opening day of the great colse-out sale. Every lady knows a bargain when near or distant and these ladies

were no exception. As soon as the doors opened, a throng of eager shoppers stormed through the bargain portals.

GETS THE BEST-Here's a bird's eye view of the inside of Strum's, with scores of happy women shoppers delighting in the close-out sale prices. They were the early birds who

were standing ready and waiting at the door. Strum's management reports a tremendous success of the sale. Some departments were almost sold out.