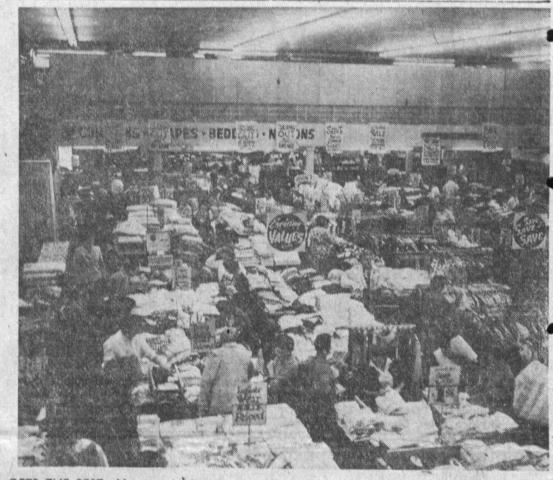

Lamps

and

STORE HOURS: Daily 10 to 6, Mon. & Fri. to 9 

Prices on

EARLY BIRD-Wise women shoppers crowd the door into Strum's on opening day of the great colse-out sale. Every lady knows a bargain when near or distant and these ladies

were no exception. As soon as the doors opened, a throng of eager shoppers stormed through the bargain portals.

GETS THE BEST-Here's a bird's eye view of the inside of Strum's, with scores of happy women shoppers delighting in the close-out sale prices. They were the early birds who

were standing ready and waiting at the door. Strum's management reports a tremendous success of the sale. Some departments were almost sold out.