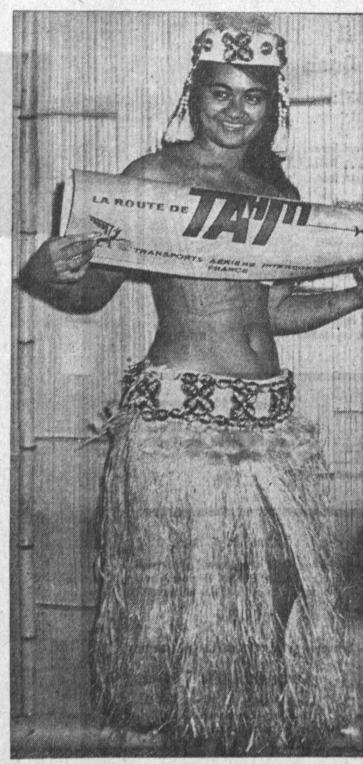

# POLYNESIAN OFFERS TAHITI TOUR

TORRANCE TO TAHITI-A bachelor tour to the South Seas, offered by the Polynesian Restaurant, is made even more alluring by Tetua Paheo, who is visiting here from Tahiti. The 14-day tour departs May 10 from Torrance via TAI Airline's inaugural flight from L. A. to Tahiti, Moorea and Bora Bora.

### Inaugural Flight of T.A.I. Airlines to Connect Los Angeles Tahiti

A bachelor tour to the South Seas, with Tahiti the Whether to continue her career ultimate destination, is being presented by The Polyas a dancer, following a major nesian Restaurant in Torrance. The 14-day tour, departin architectural drawing or be- ing May 10, will be aboard the inaugural flight connectcome a professional model is ing Los Angeles and Tahiti by T.A.I. Airline.