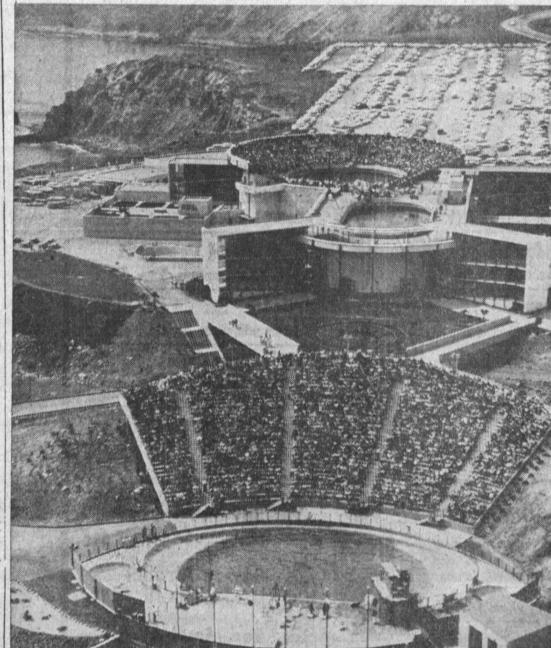

KIEKO TSUCHIYA

AERIAL VIEW of Marineland of the Pacific depicts the 3-Ring Sea Circus in the foreground featuring the new Sea Arena. On

top the oval Fishbowl and the circular Whale Stadium, Marineland is just seven miles to the south of Torrance.