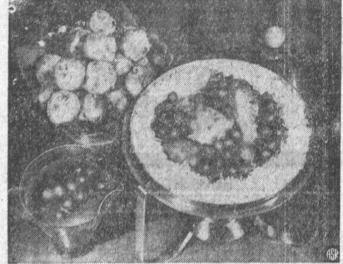

## Chicken With A Cherry Glow

Lots of people keep foods in niches-chicken in a fricassee cherries in a pie. But the people who really enjoy good eating are the ones who experiment once in a while and thereby discover the exciting variations which keep their menus sparkling. Chicken Cerise is a dish for the more adventuresome food lovers. It's a casserole of chicken steeped in a cherry-pineapple sauce,

adding a sweet-sour accent and a rosy hue to a favorite meat.

Nobody is surprised at chicken and cranberry sauce or at roast Nobody is surprised at chicken and cranberry sauce or at roast duckling with a cherry sauce. Before long chicken with a cherry sauce will be equally favored. Start with a favorite plentiful food, a broiler-fryer, cut in pieces and browned. Then use a one-pound can of tart red cherries to make a spicy cherry sauce in which to simmer the chicken. Surround with a rice ring for an elegant main dish.

Drain cherries; reserve liquid. Sprinkle chicken with salt, pepper and paprika. Melt butter in skillet; add chicken and brown well on all sides. Remove chicken. Blend flour, salt, sugar brown well on all sides. Remove chicken. Blend flour, sait, sugar and spices in drippings in skillet. Gradually stir in cherry liquid; add crushed pineapple, bouillon cube and red food coloring. Add chicken. Cover; simmer 40 minutes, or until chicken is tender. Add drained cherries last 5 minutes cooking time. To serve, place chicken in center of serving platter; spoon some of the sauce over chicken. Surround with hot cooked rice. If desired, sprinkle rice with finely chopped parsley and toasted slivered almonds. Serve with remaining sauce. YIELD: 4 servings.