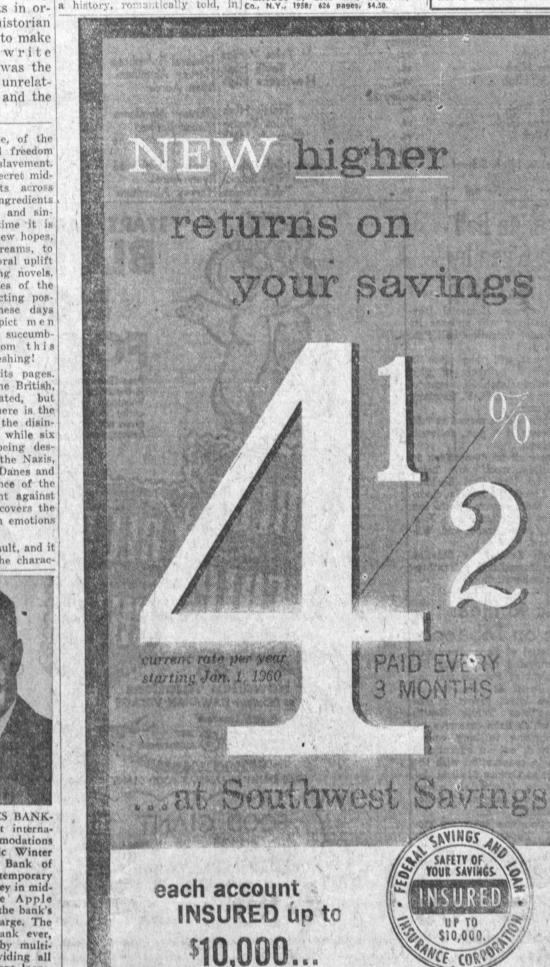

Now ... you'll earn more than ever... the highest profits paid on insured money today. For greatest possible yield ... for cash availability ... for assurance of safety ... move your savings to Southwest. Funds received up to January 11th start earning 412% from the 1st.