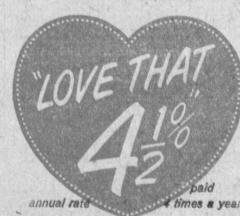

Accounts opened by the 10th earn from the 1st.

NEW HIGHER RATE (Starting January 1, 1960)

Each account insured to \$10,000.00

# Platters and Profits For You

While you're enjoying the platter of your choice, your savings will be earning our new higher rate of 41/2% a year. So arrange now to transfer your savings without loss of current earnings, we will handle all the details. At Glendale Federal, your savings earn more ... more often for you.