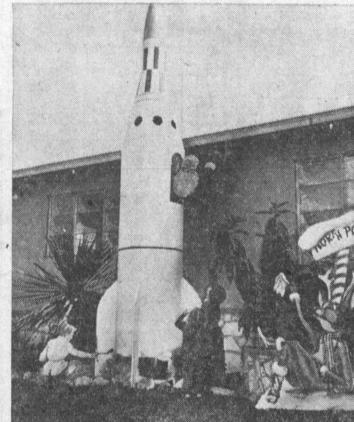

Torrance

TORRANCE ARTIST Wayne Harvey, 22318 Avis St., is the most popular man on his block. His outdoor paintings and rocket depicting yule events drew youngsters Laura and Brett Doherty of 3406 224th St. as interested spectators to his exhibit.