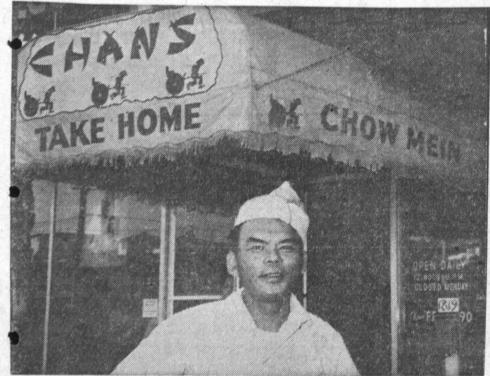

## CHAN'S CHINESE FOOD TO TAKE OUT

Though we may not be chop stick experts, we all appreciate the delicate and delectable food of China when it is prepared by such master Chinese chefs as Sue K. Mom, owner of Chan's Chinese Foods to Take Out. Chan, as he is best known, has had many years experience in food preparation. He has been chef at many famous hotels and restaurants in this area, including Don the Beachcomber, The Roosevelt Hotel, The Brown Derby, and the Beverly Hilton Hotel. At Chan's, 1819 S. Catalina, Hollywood Riviera, he prepares all kinds of Chinese food. His barbecued ribs and barbecued pork are wonderful, just out of this world! Food is prepared to go by the dinner, Chinese family style (an extra treat added for three or four orders), or you may order a la carte from the extensive menu. An exotic Chinese dinner makes very exciting party fare, and with Chan's to help, it's easy to do, too. Chan's is equipped to prepare dinners to go for one, or for a party of 200. Dinner is ready for you to pick up and bring home anytime from 12 noon until 9 p.m. every day except Monday! There is no tip or tax to worry about either. So call FR 5-1590 or drop in at Chan's Chinese Food to Take Out, 1819 S. Catalina, Redondo Beach.