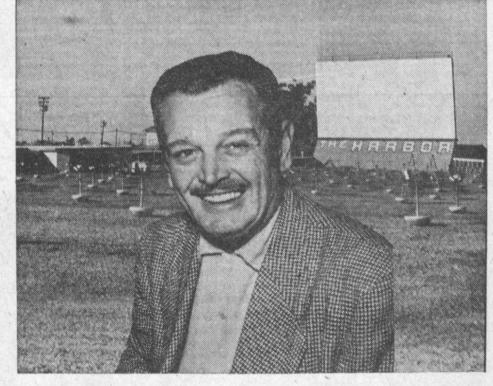

## HARBOR DRIVE-IN THEATER

Once upon a time there was an unhappy family. Father, Mother, Big Brother, Big Sister, Little Brother and Little Sister hadn't had any fun for a long time. There just wasn't enough money for the whole family to go out together. But one day Father said, "Come, Family, I have a surprise for you." They all climbed into the family car, and Father drove them to Harbor Drive-in Theater. At the ticket office Father gave the man just \$1.50 for the whole car full. The family saw some fine pictures which Les Wuestwald, manager and part owner of the Harbor Drive-in Theater, had chosen for families just like theirs. Your family can have fun together, too. Harbor Drive-in Theater, 23322 South Vermont, near Sepulveda, is open seven days a week. It has a 730-car capacity. All of th speakers have just been rewired. The box office opens at 6 p. m. and the show starts at 6:30 p. m. For the program, just call TE 4-8501.