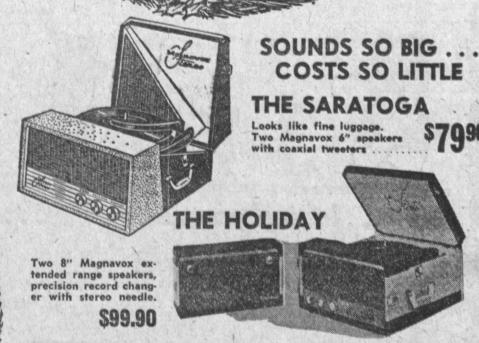

ensemble. Two channel 20-watt

Magnavox



THE MAGNIFICENT STEREO THEATER 24" Exclusive Magnavox precision phonograph with stereo diamond needle, FM/AM radio & big picture chromatic

Priced Slightly Higher in Ebony

Radio-Phonograph FM/AM Stereo

6 speakers, two-channel, 20-watt amplifier, with stereo diamond needle pickup.

\$29950

COMPARE THE VALUE The Magnaview 24" Diagonal Measure Two Magnavox 8" speakers with coaxial tweeters, Gold Seal Magnapower chassis with TV's most all-inclusive guarantee. Only

Now ...

A New Concept in Portable TV by Magnavox



Dramatically new and slender. It adds fresh beauty to any room. 155 sq. in. optical picture, two Magnavox 'Out Front' speakers and telescoping antenna.

IN DOWNTOWN TORRANCE IT'S

THE WESTCHESTER 17 IN MAHOGANY, MOBILE STAND EXTRA





**NEW 24" QUALITY TV** 114% More Picture

The Biggest Picture in All Television

More dependable full transformer chassis, top Magnavox omni, directional speaker, clearer



Magnavox BAKERS **EXCLUSIVE** 

**Direct Factory Dealer** 1502 CABRILLO AVE. FA 8-2778