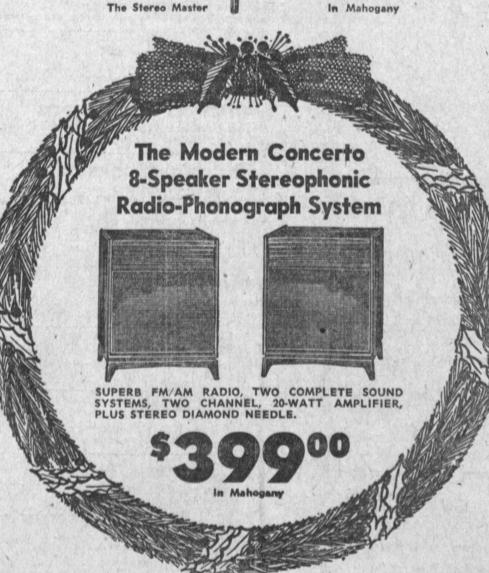

the magnificent

in Sight and Sound! at 311

BUY NOW ... NO MONEY DOWN PAY NEXT YEAR

> 1502 CABRILLO AVE

> > FA 8-2778 FA 8-6606

**Open Nites 'Til** Christmas

STEREOPHONIC HIGH FIDELITY BEAUTIFUL TO SEE-MORE BEAUTIFUL TO HEAR 8-Speaker space-separated ensemble. Two channel 20-watt

Magnavox

THE MAGNIFICENT STEREO THEATER 24" Exclusive Magnavox precision phonograph with stereo diamond needle, FM/AM radio & big picture chromatic

Priced Slightly Higher in Ebony

Radio-Phonograph FM/AM Stereo

6 speakers, two-channel, 20-watt amplifier, with stereo diamond needle pickup.

\$29950

COMPARE THE VALUE The Magnaview 24" Diagonal Measure Two Magnavox 8" speakers with coaxial tweeters, Gold Seal Magnapower chassis with TV's most all-inclusive guarantee. Only