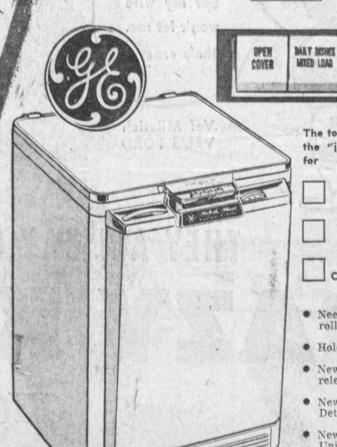

DISHWASHER WITH PUSH-BUTTON CONTROLS

ONLY

Per Week

The touch of a button selects the "just right" wash cycle DAILY DISHES

(Mixed Load) UTILITIES

BTERSSES PGTS PARS

CHINA AND CRYSTAL

· Needs No Installation-

rolls on wheels

• Holds Service for 10

· New push-button cover

• New Automatic Re-Set

New Non-Splash Unicouple

• New Side Cup Racks (hold 8 extra cups)

• Sanitizes Dishes

## **NEW POWER SHOWER**

Model SP-40T

in the lid forces water down-as the power impeller below hoses water upwards-providing a "CROSS-FIRE" washing action that power-scrubs dishes from all sides. Then G-E's famous Flushaway Drain whisks soft food particles harmlessly down the drain. Result: Sparkling clean, sanitized dishes!