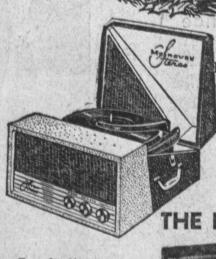

The BERKELY 8-Speaker space-separated ensemble. Two channel 20-watt amplifier plus stereo diamond needle.

Only

Magnavox

Priced Slightly Higher in Ebony

THE MAGNIFICENT STEREO THEATER 24" Exclusive Magnavox precision phonograph with stereo diamond needle, FM/AM radio & big picture chromatic television that brings you the new stereo TV programs