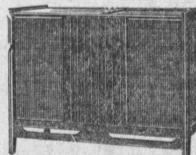

The Stereo Master

Radio-Phonograph FM/AM Stereo

6 speakers, two-channel, 20-watt amplifier, with stereo diamond needle pickup.

\$29950 In Mahogany

COMPARE THE VALUE

The Magnaview

24" Diagonal Measure

Two Magnavox 8' speakers with coaxial tweeters, Gold Seal Magnapower chassis with TV's most all-inclusive guarantee.