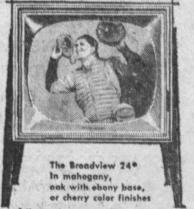

The BERKELY 8-Speaker space-separated ensemble. Two channel 20-watt amplifier plus stereo diamond needle.

Only

Magnavox

Priced Slightly Higher in Ebony

THE MAGNIFICENT STEREO THEATER 24" Exclusive Magnavox precision phonograph with stereo diamond needle, FM/AM radio & big picture chromatic television that brings you the new stereo TV programs