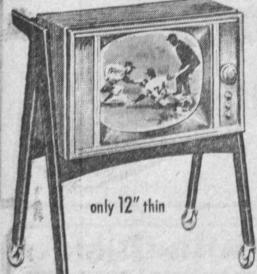

SOUNDS SO BIG . . . COSTS SO LITTLE

THE SARATOGA 

THE HOLIDAY

Two 8" Magnavox extended range speakers, precision record chang-\$99.90

**NEW 24" QUALITY TV** 114% More Picture

The Biggest Picture in All Television