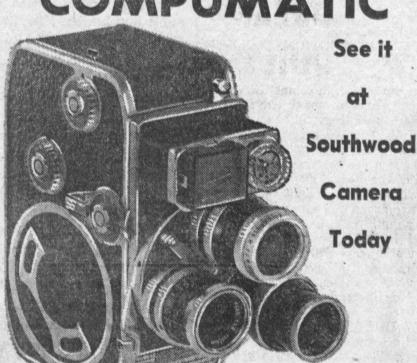

LAST MINUTE

GADGET BAGS MOVIE BAR & LITES SLIDE FILES SLIDE VIEWERS EXPOSURE METERS FLASH GUNS TRIPODS

SCREENS

Complete Darkroom Outfits FOR THE

Up to

BEGINNER From

BOLEX COMPUMATIC

The Compumatic eye works behind whatever lens is in shooting position. It gives exposure for exact area the lens covers. You can't make yan exposure mistake. The Compumatic gives you a perfect reading for every lens, every speed and every film you use. The Bolex Compumatic is now on display and sale at Southwood Camera. Ask us about it.

Leather Case, Regular \$12.50 ..... Only \$10.00

for perfect exposures

BOLEX B-8SL COMPUMATION "PICTURE TIME" SPECIAL

B-8SL Compumatic with two lenses

Telephoto Lens
Yvar 36 mm F/2.8 f.m.

Normal Lens Lytar 13mm f/1.9 f.f. and lenses total \$172.00 This Bolex

Save \$2250

Priced separately, camera

"Picture Time" Special, only \$149.50

Corner Sepulveda-Opposite Thriftimart-Southwood Shopipng Center

"WE DO CUSTOM BLACK AND WHITE AND COLOR FINISHING IN OUR OWN PLANTS"