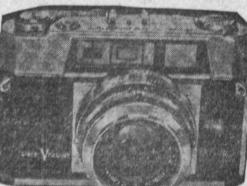

USE YOUR

ANKAMERICARD

The Distinguished

AIRES VISCOUNT

Regular \$69.95

Here are the unusual features for this new very low price:

Combined Range-Viewfinder with Bright Frames for 45mm Normal and 80mm Auxillary
 Telephoto lenses.
 45mm 6 element H-Coral f1.9 lens closes down to f1.6.

3. Minimum focusing distance 32 inches.

4. Between Lens Shutter with 1 to 1/500 second speed—B, Self-Timer, FMX Synchro.

5. Single-Stroke Lever Advances Film and Exposure Counter, Also Winds Shutter.

6. LVS Settings.