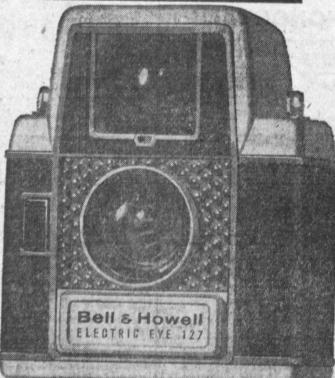

INTRODUCING THE

AMAZING NEW CAMERA

**NEVER LETS YOU SPOIL** A SHOT!

The INFALLIBLE

By BELL & HOWELL. SETS its own lens for perfect exposures! You just can't miss. Every time you press the button you take a perfect picture! The automatic electric eye sets the lens for you. If the light is too dim, a red flag pops up and says "Don't Shoo'." Use No. 127 film for slides or prints, color or black and white. It's the perfect family

Only

Complete INFALLIBLE kit with leather case and flash attachment

Fine grain leather carrying case with removable neckstrap; compact, matching flashgun for indoor pictures.

FOR THE CAMERA BUG ON YOUR LIST