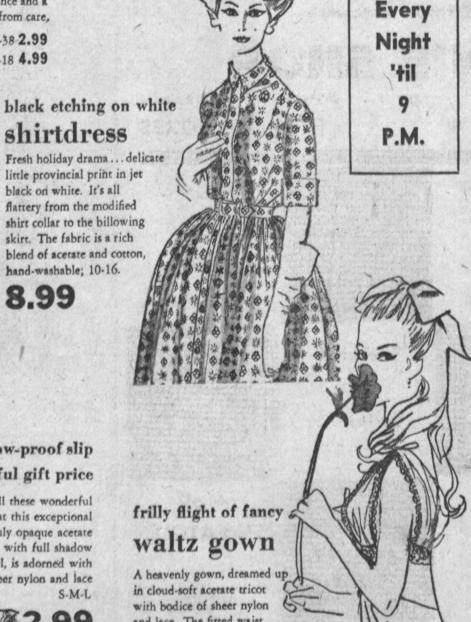

skirt 8-18 4.99

Fresh holiday drama...delicate little provincial print in jet black on white. It's all flattery from the modified shirt collar to the billowing skirt. The fabric is a rich blend of acetate and cotton hand-washable; 10-16.