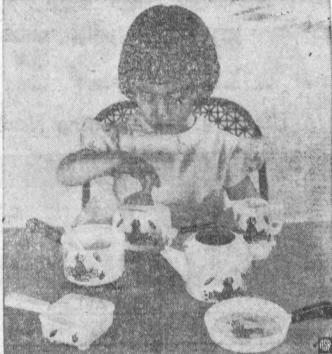

### Plastic Toys Aid Jr. Homemakers

Her "pop up" toaster fascinates this youngster. New sturdy plastic play sets of kitchenware and appliances keep mother's favorite helper occupied for hours.

Every little girl loves to play mother. By Christmas the kindergarten group will enjoy fuller kitchen privileges with durable styrene plastic homemaking play sets. Realism and fine styling are emphasized in new small scale kitchenware and appliances. One exquisitely detailed set looks like the quality mother prizes and includes a "pop up" toaster.