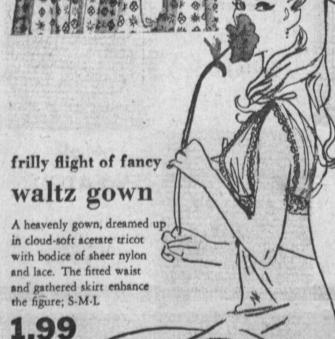

Open

lacy shadow-proof slip at a wonderful gift price

Imagine all these wonderful qualities at this exceptional price. Truly opaque acetate tricot, with full shadow panel, is adorned with sheer nylon and lace