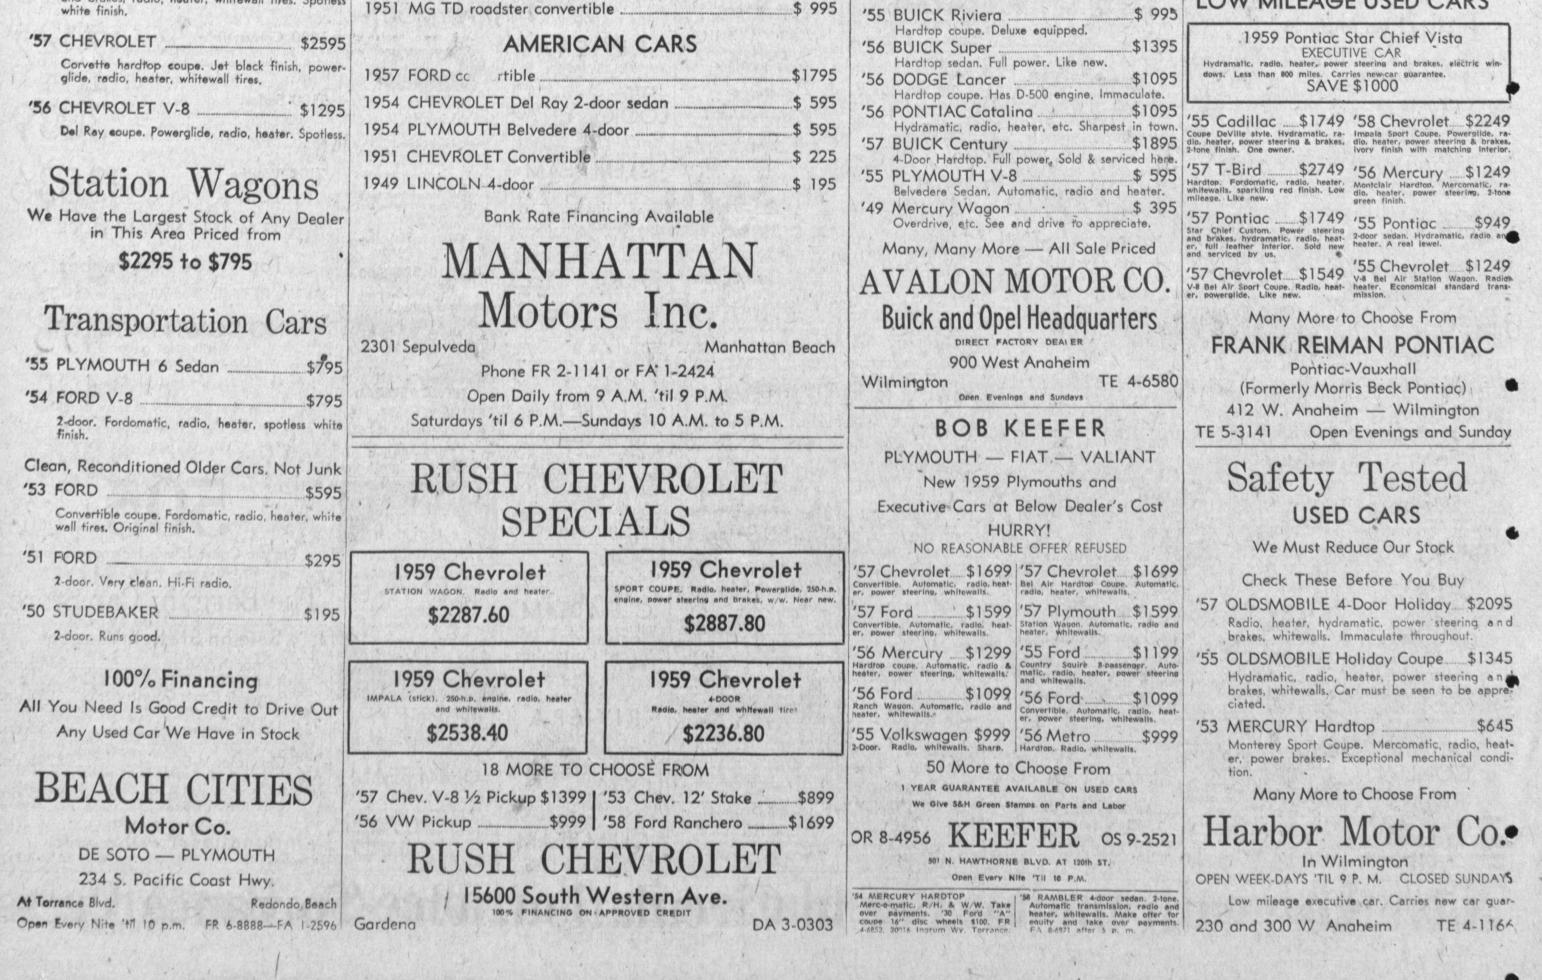

### 60 DeSotos and Plymouths

Ready for Immediate Delivery

'60 Plymouth - 2-door coupe. Fully factory equipped including white wall tires. \$7395 VALIANT On Display USED CARS '59 DeSOTO \$2995 Hardtop coupe. Torqueflite, power steering, radio, heater, whitewall tires. Executive car driven only a few miles. '57 DeSOTO \$1995 4-door hardtop sedan. Torqueflite, power steering and brakes, radio, heater, whitewall tires. Few miles. '56 DeSOTO \$1295 4-door sedan. Power steering and brakes, powerflite, radio, heater. Spotless inside and out '55 CHRYSLER \$1395 Windsor 2-door hardtop coupe. Power steering and brakes, radio, heater, whitewall tires. Spot white finish.

# Driving Can Be FUN!! AND INEXPENSIVE TOO!

200 Automobiles for Sale

Stop in and let us show you our selection of cars and explain the economy you can expect from the car you choose. We will figure your yearly savings you'll have plus . . . the fun of driving.

#### NEW CARS

| 1960 HUSKY Wagon    | \$1699 |
|---------------------|--------|
| 1960 HILLMAN Sedan  | \$1795 |
| 1960 SUNBEAM Alpine | \$2645 |
| 1960 VOLVO 2-Door   | \$2460 |
| 1960 VOLVO 4-Door   | \$2897 |
| 1960 HUMBER Sedan   | \$3900 |
|                     |        |

### FOREIGN USED CARS

| 1959 | HUSKY Wagon 2-door              | \$1495      |
|------|---------------------------------|-------------|
|      | TRIUMPH Station Wagon           |             |
| 1959 | HILLMAN deluxe 4-door, new      | SAVE \$\$\$ |
| 1959 | HILLMAN Convertible             | \$1995      |
| 1959 | BORGWARD Isabella               | \$1995      |
| 1957 | HILLMAN 4-door sedan            | \$ 995      |
| 1959 | CITROEN DS19 sedan              | \$2625      |
| 1958 | VOLVO 2-door sedan              | \$1595      |
| 1958 | VOLKSWAGEN sun roof             | \$1495      |
| 1958 | VAUXHALL 4-door sedan           | \$1395      |
| 1958 | HILLMAN deluxe 4-door sedan     | \$1295      |
| 1958 | HILLMAN deluxe 4-door automatic | \$1395      |
|      | BORGWARD, Isabella              |             |
|      | METRO convertible               |             |
| 1957 | HILLMAN convertible             | \$1195      |
| 1956 | MERCEDES 190 SL convertible     | \$3295      |
| 1956 | MGA roadster convertible        | \$1795      |
| 1954 | HILLMAN hardtop                 | \$ 495      |
|      | HILLMAN 4-door sedan            |             |
|      |                                 |             |