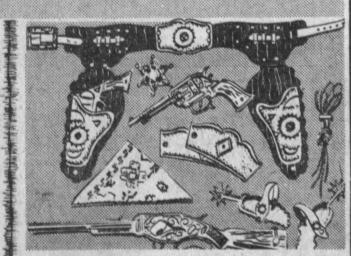

trestle set, banked so this coal-burning model can take the curves as though she were tied to the rails. Train reverses, too!

\$50.33 Value! 18.88

14 PIECE GUN & HOLSTER SET

Elaborately embossed Frintierman's gun and two pistols; plus a de luxe, decorated leather two-gun holster. Leather cuffs, spurs, Sheriff badge, leather neck thongs and bandana.

Reg. \$4.95 Boxed-

Corner of PACIFIC COAST HIGHWAY and HAWTHORNE BLVD. WE GIVE S&H GREEN STAMPS 24016 HAWTHORNE BLVD.

former, Trestle Set.

\$50.33