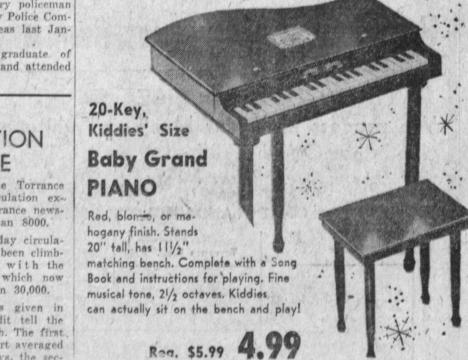

# DRUG

Here's Joanne, 3 Ft. Tall!

DRESSED DOLL

blue striped dress with organdy

can wear a 3-year-old's clothes!

15.95

CHRIS JINGLE

Spotted plush coat, just

like a real fawn. He's

Tot's Size\_ 1.98

Mr. Bim, Chimp

11" Size Fawn-3.95

18" tall, life-like.

Shaggy Dog

DINNY,

the DINOSAUR

tall and 20" from nose to

tail-tip. Bright green plush

an orange breast. Wicked

looking teeth, too!

2.98

with orange spine-spikes and

\$3.98 Value!

Long hair 4.98

Realistic hang-

on hands.

3.99

Like a real little girl! Pretty pink or

overdress . . . really two oufits! She

7.95 DRESSED BRIDE DOLL 5.88

20" BARBARA JO DOLL 3.99

\$19.95 VALUE!

19" TALL, HANDSOME

PEPPY LE POOCH

Gay yellow and black plush

pooch, with a French beret

and smart collar and leash.

Lifesize poodle!

\$3.98 Value!

SNUFFY DOG

Red plush sad-sack dog

with droopy face and

Colorful Rexall 26"

TRUCK & TRAILERS

6" friction cab pulls two 10" trailers. Orange and blue enameled metal toy

has real loading doors and rubber tires.

ears. A real hound!

1.98

24016 Hawthorne Blvd. Cor. Pac. Cst. Hwy. & Hawthorne Blvd. Owl's Volume

3 REASONS TO SHOP WITH US We Give S&H Green Stamps With Every Purchase

OWL-LOW PRICES IN THIS AD EFFECTIVE THRU CHRISTMAS

Buying