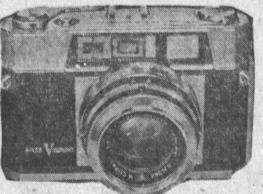

### CHRISTMAS GIFTS FOR THE FAMILY

With Tremendous 5 \$ Savings

THE DISTINGUISHED

AIRES VISCOUNT

Here are the unusual features for this new very low price:

1. Combined Range-Viewfinder with Birght Frames for 45mm Normal and 80mm Auxiliary

2. 45mm 6 element H-Coral fl.9 lens closes down to fl.6.

3. Minimum focusing distance 32 inches.

4. Between Lens Shutter with 1 to 1/500 second speeds-B, Self-Timer, FMX Synchro.

5. Single-Stroke Lever Advances Film and Exposure Counter, Also Winds Shutter.

Leather Case, Reg. \$12.50..... Only \$10.00 WHILE THEY LAST-LIMITED QUANTITY!

FOR THEATER FOR BASEBALL GAMES

FOR TRAVEL

FOR SIGHTSEEING FOR FOOTBALL GAMES HUNDREDS OTHER USES

We Offer the

For the Entire Family We Will Save for You