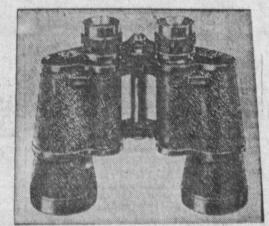

# 

And as Our Christmas Gife to You For the Entire Family We Will Save for You

See the Beautitul 7x35 KALIMAR

Complete With Genuine Leather Carrying Case and Shoulder Strap

**Regular \$49.50** 

Only

Prisms and Lenses...... Hard coated, achromatic optics Diameter of Exit Pupil ..... Height ......514 Inches