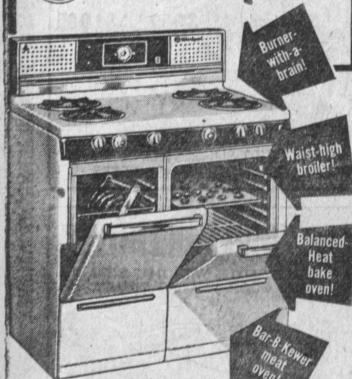

# now a 36-inch

Better cooking on top—with Center-Simmer burners and optional plug-in griddle! Better cooking in either oven—4 exciting new oven accessories! Easy cleaning all over! Ask for the Imperial G-349.