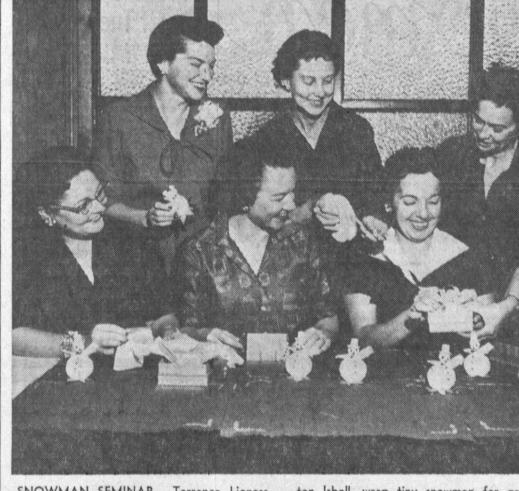

The club's first meeting of the new year will be on Jan. 5

SNOWMAN SEMINAR - Torrance Lioness Club members, Mmes. Mott Farrell (seated left), Clarence Clark, Pete Radisich, Cecil Powell (standing left), A. B. McTee and Mil-

ton Isbell, wrap tiny snowmen for group's Christmas party Tuesday at the Southern California Gas Company auditorium in Re-dondo Beach. Press Photo