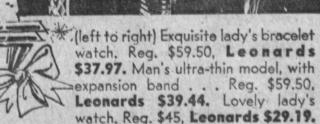

(left to right) Elegant lady's 14K gold watch

with exquisite semi-bracelet. Reg. \$150.

Leonards \$96. Handsome, distinctively

styled man's watch. Reg. \$90, Leonards

\$57.85. Lady's watch with matching expan-

(left to right) Unusually styled man's, 23 jewel watch. Reg. \$74.50, Leonards \$58.30. Dainty lady's model, matching band. Reg. \$69.50, Leonards \$37.97. Man's watch with new "wrap-around dial. Reg. \$89.50. Leonard's \$58.45.