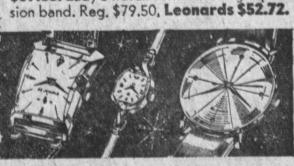

(left to right) Elegant lady's 14K gold watch

with exquisite semi-bracelet. Reg. \$150.

Leonards \$96. Handsome, distinctively

styled man's watch. Reg. \$90, Leonards

\$57.85. Lady's watch with matching expan-

(left to right) Unusually styled man's, 23 jewel watch. Reg. \$74.50, Leonards \$58.30. Dainty lady's model, matching band. Reg. \$69.50, Leonards \$37.97. Man's watch with new "wrap-around dial. Reg. \$89.50. Leonard's \$58.45.