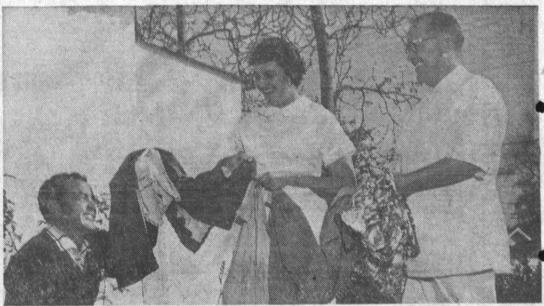

TORRANCE PAINT AND FLOOR COVERING

CLOTHES FOR NAVAJO-El Camino Kiwanis President Joe Jeffers; Celeste Moore, publicity chairman, and Dr. Norvin Davis, chairman of the club's Support-for-Churches

commitee, collect clothing for Navajo orphanage in Farmington, N. M. Garments are being deposited at Dr. Davis's office, 16706 S. Western Ave. for distribution.