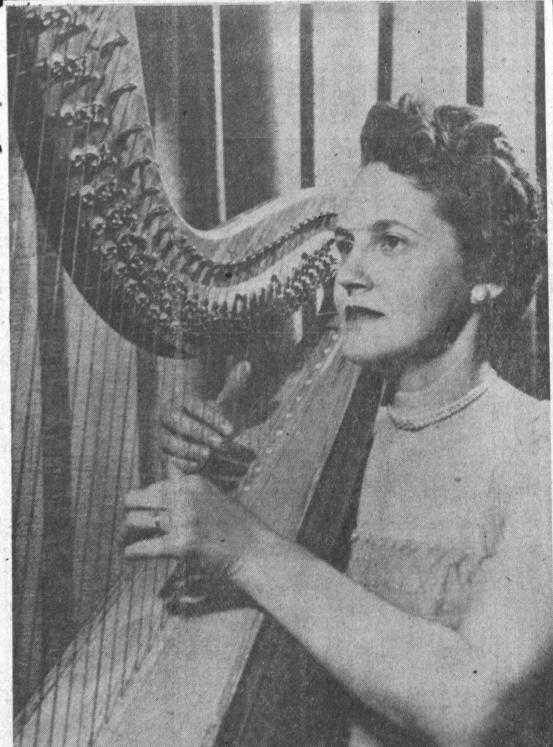

FEATURED ARTIST-Dorothy Remsen will be soloist on first of El Camino Youth Band-

Artist concerts Friday. Other attractions will include appearance of Torrance Youth Band.

### First of El Camino Youth **Band Concerts Set Friday**

Area Youth Band. The second Variations," by Andre Wormser. will feature the Los Angeles Brass Ensemble.

will be "Jingle Bel's Rhapsody," "A Mozart Festival," "Gigi," and Pierne. featured will be selections by the certs. Others to be given early declared. Redondo Union High School Ma- in 1960 will feature the Los An-

semble, composed of two trum- Music Competitions. peters, one trombonist, two horn players, and one tuba player, ior Woman's Club, headed by envelope and instructions on how Southern California.

The first half of the program first trumpeter, will play a solo Los Angeles Municipal Court and will be given by the Torrance entitled, "Fantasie, Theme et submit a report within two weeks Dorothy Remsen, harpist, will Numbers by the Youth Band play "Two Pictures" by Tournier