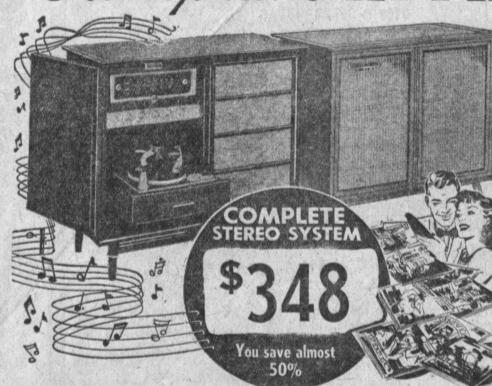

HERE'S WHAT YOU GET

DANISH MODERN CONSOLE

> With a powerful AM FM radio, 4 speakers, Diamond stylus, 4 speed record changer.

FULL DOOR SPEAKER

With deluxe 3 speaker sound system, 12" roofer plus two tweeters.