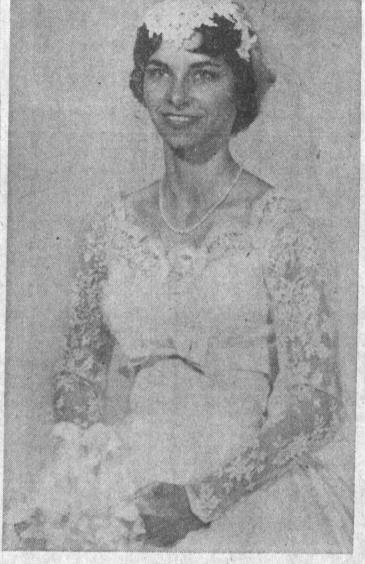

MRS. ANTHONY SALCE At Home After Honeymoon -Photo by Crotty

B'nai B'rith Plans Benefit Luncheon

NOW IS THE

TIME TO INVEST

IN REAL ESTATE

Hollypark B'nai B'rith will dis- Mrs. Stanley Mittleman is first iss plans for a benefit luncheon vice-president. Mrs. Gerald Chase at its meeting Monday, 8:30 p.m., is membership chairman. 116 Birch Ave., Hawthorne.

## Josephine M. Rosato, Anthony Salce Marry

are now at home, 16210 S. Haas double ring ceremony in St. An-Ave., after a recent wedding trip thony of Padua Church Nov. 21. The Rev. J. Mihan officiated.

Her busband is the son of Mrs.

**PALOS VERDES** VIEW DAIRY 22845 Hawthorne Bl.

FR 5-8615

Torrance's Drive-In Dairy

Mr. and Mrs. Anthony Salce The couple were married in a

Mrs. Salce, is the former Jo-sephine Margaret Rosato, daugh-riage by her brother Frank Rosater of Mrs. Gasper Rosato of to, wore a gown of chantilly lace Torrance, and the late Mr. and peau de soie featuring a scalloped neckline and wristlength sleeves. A lace cap secured Robert Zankowski of Huntington her chapel veil. She carried a white orchid.