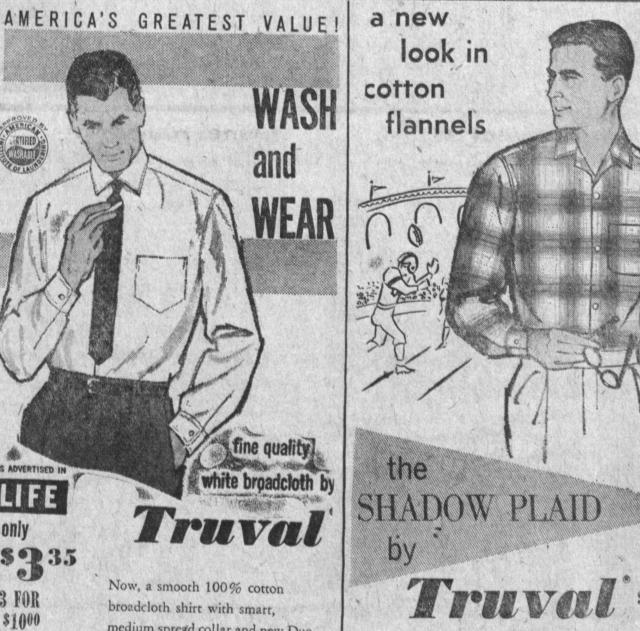

ONLY

IMPORTED DAMASK

58x88. With 8 napkins. In pink, blue, aqua, white

COMPLETE

and

fine quality

Truval

Now, a smooth 100% cotton

broadcloth shirt with smart,

convertible cuff at only \$3.35! Wash it ... drip-dry it ... it will be

neat, gleaming white! See this

new Truval shirt today!

OPEN SUNDAYS

10 A.M.-5 P.M.

OPEN NIGHTS STARTING DECEMBER 4

While They

Last

Smooth fleecy warm and always in good taste — this handsome shadow plaid is sure to please. Sanforized and completely washable; you'd expect to pay much more than \$2,99.

Buy yours today.