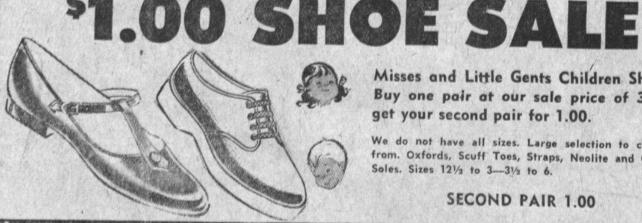

Expert Repairs and are members of a needy family being sponsored by the group. THURSDAY, DEC. 3, ENDS SATURDAY, DECEMBER 5 Dre-Xmas

Misses and Little Gents Children Shoes. Buy one pair at our sale price of 3.88, get your second pair for 1.00.

We do not have all sizes. Large selection to choose from. Oxfords, Scuff Toes, Straps, Neolite and Crepe Soles. Sizes 121/2 to 3-31/2 to 6.

SECOND PAIR 1.00

REGULAR 9.95 TO 12.95 SHOES

These are all Goodyear welt constructed shoes. ODD LINES OF OUR BETTER SHOES in black, brown, oxford and loafer styles.