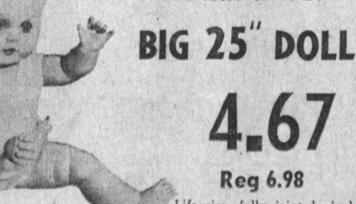

Regular 69c .....

36"-40" CORDEROY PRINTS & STRIPES

Regular 98c ......

Life size, fully jointed vinyl with molded hair, moving eyes. Dressed in shirt and pants. Drinks and wets. Has her own plastic bottle.