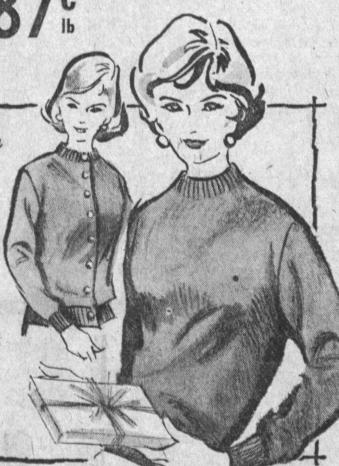

Reg. 12.98

GAY GIFT WRAP SALE 77c

regularly \$1 Assorted Christmas designs. 20° wide paper: 3 rolls each 10' long.

Fashion's bulky-look slip-over sweater in brushed orlon-with long sleeves, crew neck. Grey heather, white, royal, beige, red, black. 34-40.

MATCHING CARDIGAN ... Same Colors, 34-40 3.99