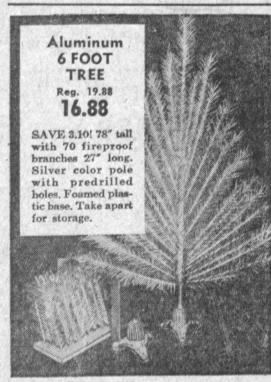

CHRISTMAS - SUNDAYS 10 A. M. TO 5 P. M.

TIMEX WATCHES FOR HER and HIM 95 1. 16.95

America's favorite. Shockresistant, waterproof, dust-proof, self-winding. Dress, sport styles. "Plus 10% Fed. tax

Zone-X-Swiss Made, Anti-Magnetic Children's Watches Reg. 8.95...