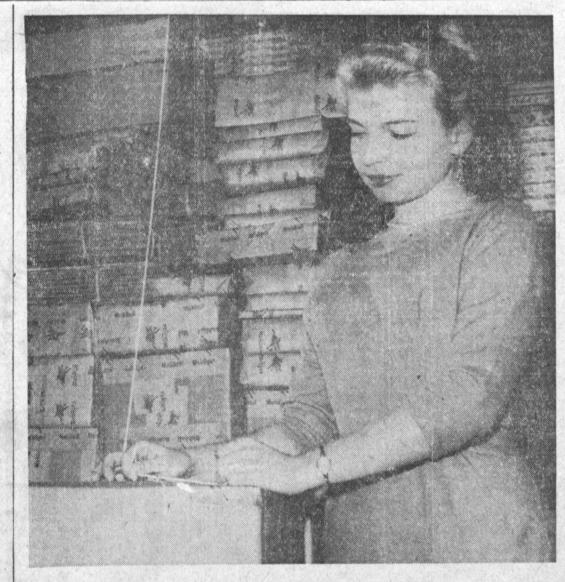

Only 150

5020 West 190th St. and

Anza

Ave.

Ad Good Dec. 27-31 Inclusive

Self-Service Drug Store Open 9 - 10-7 Days a Week

3 Blocks West of Hawthorne Blvd.

WHAT'S IN A NAME-Toni Besset, 513 W. Madison Ave., Montebello, ties one of the thousands of packages involved in the name

change of General Petroleum Corporation to Mobil Oil Company on Jan. 1.

secretary.

Moose to Hold

New Year's Party

Strains of "Auld, Lang, Syne,"

the non-harmonious sounds of

ing words of friends will fill the