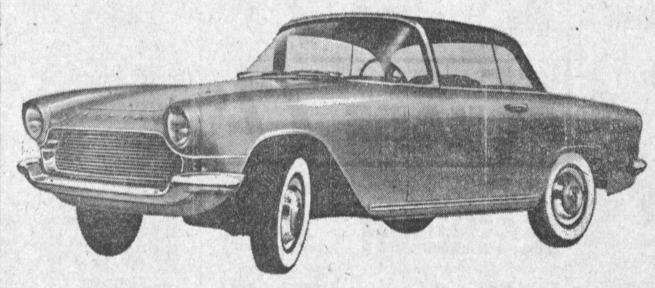

\$229 dn. 2-door station wagon. Radio, heater, 6 cylinder, 57 Chev. Bel Air \_\_\_\_ \$239 dn. Sport sedan. Powerglide, power steering, pow-

56 Ford ....

Newrastle

1957

Borgward

\$1395

700 Portfic Coast Hwy HERMOSA FR. 6-3474