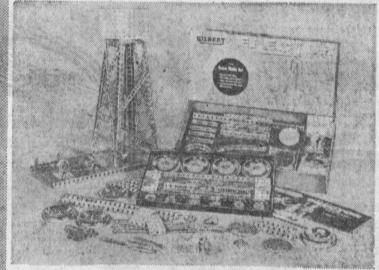

\$4.00 Value! 2.98

4.98

50 Pieces!

AMERICAN FLYER ELECTRIC TRAIN SET

● Extra Powerful Locomotivel ● 240" of 2-Rail Track! ● Banked Trestle!

When it comes to real speed, this coal burner steam freight could teach Casey Jones a few tricks! With the banked trestle, this locomotive takes the curves as though she were tied to the rails. And you can reverse her direction, too!

# POWER MODEL KIT

YOU GET ALL THIS:

3.50

3.98

4.50

Atlantic Locomotive and Tender with Pull-More power

| Gondola Car

24 Pcs. Curved Track 1 Caboose

1 Track Terminal ...

1 40-watt Transformer, UL and CSA approved ..... 6.95

I Instruction Sheet, Illus.....

19-Pc. Girder and Banked

at 30c ea. ..

1 Tank Car

Large, sturdy steel chest, 161/4x101/2x3". Holds two tiers of parts for Radar Scanner, Airplane Ride, self-propelled trucks, etc. Features a DC-3 battery operated electric motor to activate models.