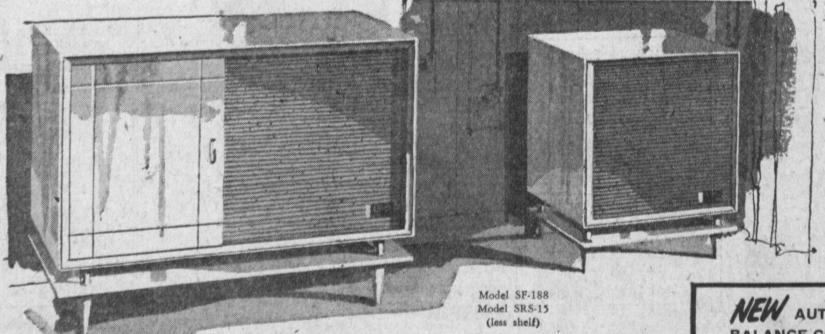

## STEREOPHONIC HI-FIDELITY

with FM-AM RADIO

THE BEST BUY IN STEREO TODAY

a complete stereo high-fidelity system designed especially for the home -

- 4 Speed Cobramatic Changer
- Dual Stereophonic Cartridge
- Automatic Changer Shutoff
- Push Pull Amplification

NEW AUTOMATIC **BALANCE CONTROL** 

automatically balances stereo channels regardless of changes in volume setting.

EXTRA

SPECIAL!! COMPLETE .

Over networks.

in Combined Units With Cross-

## STEREO STUDIO CONTROLS

- . Bass and Treble Controls
- · Presence control
- Automatic frequency control on FM radio.

**40 WATTS** POWER OUTPUT

-80 Watts Peak-in Dual Channel Zenith Push-pull amplifier.