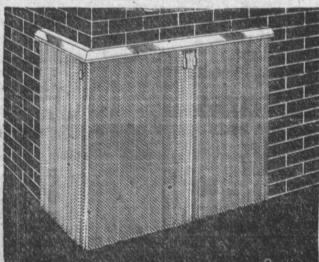

#### **CUSTOM** Unusual MADE **Fireplaces**

Cornerscreen No. 35-51 This Modernscreen with the 3-dimensional "canopy top bar" can be either face or lintel mounted . . . made for places. Available in a variety of finishes, including the new "Driftwood" textured metal. Priced from ..... \$34.00

We offer a Modernscreen to fit any fireplace, whatever its size or shape . . . corner, triple face, arch top, half round, canopy or drop center, We'll have it custom built to fit your fireplace. Available in finishes ranging from brilliant polished brass or copper to satin or antique