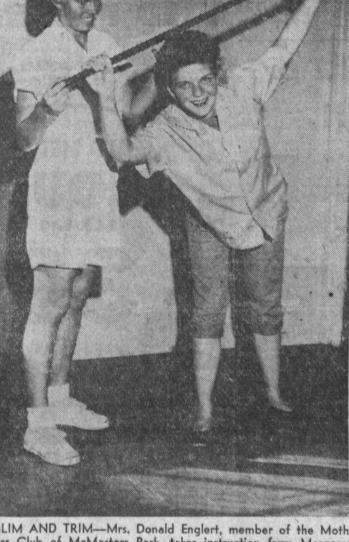

**Crowning Glory Permanent Wave Shops** Terrance-1115 Sartori Ave.-FA 8-9930 Inglewood-207 N. Market-OR 1-9480 (Next door to Mode-O-Day) (3 Doors North of Regent)

SLIM AND TRIM-Mrs, Donald Englert, member of the Mothers Club of McMasters Park, takes instruction from Margaret Morgan of the park's physical-education department, at a meeting of the club's Slim and Trim class Wednesday. The group is sponsored by Recreation Department. Information: DA 4-5940.