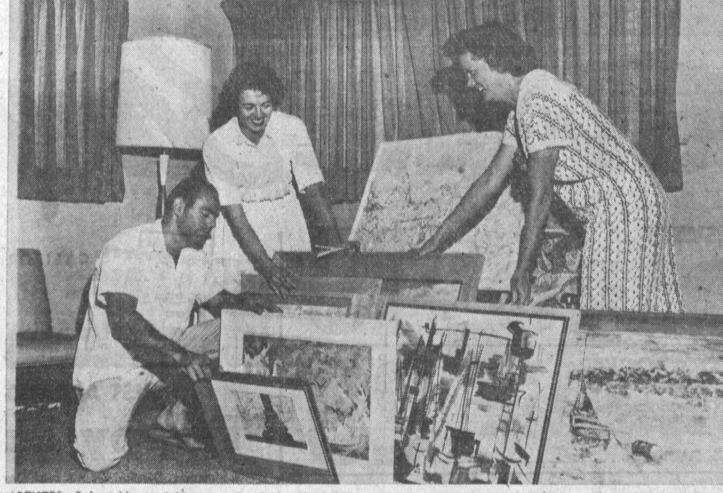

ARTISTES-Robert Hogan (left), Joyce Fairchild and Marian Cummings, members of the Torrance Art Group Association.

examine paintings now on exhibition through Dec. 4 at the Redondo Beach library, featuring seascapes and harbor scenes.