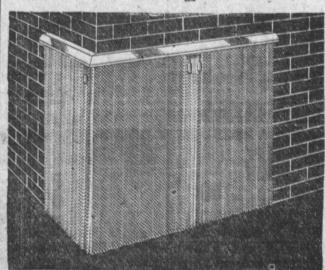

## CUSTOM Unusual MADE **Fireplaces**

Cornerscreen No. 35-51 This Modernscreen with the 3-dimensional "canopy top bar" can be either face or lintel mounted . . . made for either two or three sided fireplaces. Available in a variety of finishes, including the new "Driftwood" textured metal. Priced from ..... \$34.00

We offer a Modernscreen to fit any fireplace, whatever its size or shape . . . corner, triple face, arch top, half round, canopy or drop center, We'll have it custom built to fit your fireplace. Available in finishes ranging from brilliant

Look for this tage polished brass or copper to satin or antique Order Early for Delivery before Christmas

FIREPLACE

FIRE **SCREENS** Handsome 34"x28" all black curtain type

1488 Reg. 21.95 Also available Pull-Chain, with bottom fender