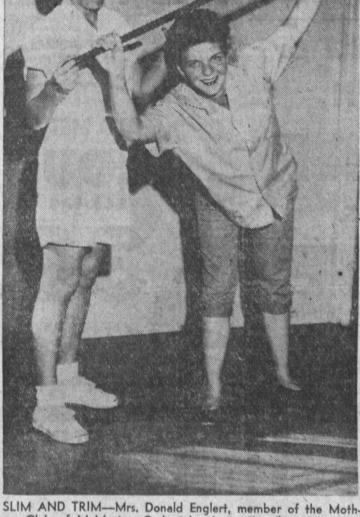

ers Club of McMasters Park, takes instruction from Margaret Morgan of the park's physical-education department, at a meeting of the club's Slim and Trim class Wednesday. The group is sponsored by Recreation Department. Information: DA 4-5940.