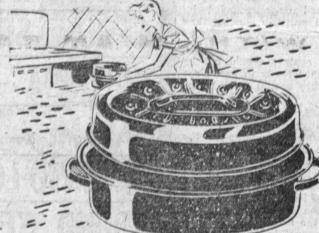

Large Divided Vegetable Dish

• 21/2-qt. Utility Dish • Loaf Dish

BLUESTONE ENAMEL MEAT or FOWL ROASTERS

High dome self-basting covers. Bottom of pan slanted so gravy will run to the sides, making basting easy. Holds 4-lb. fowl or roast.