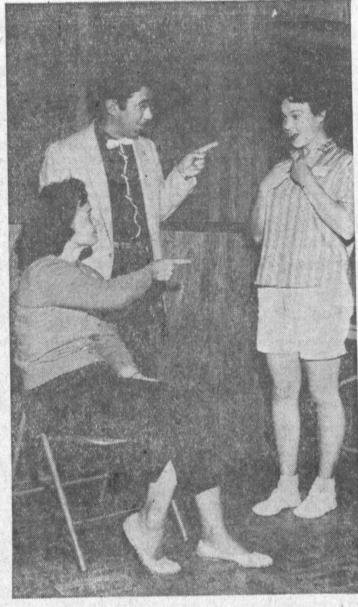

make-up counselling. There is no oblig Why not call for your appointment today? FR 8-5573

STRUM'S

**Department Store** 

ON STAGE-Fierman Boodman, director of the Footlight Theater, explains the thespian art to Mmes. William Adams and Richard Ryan, members of the Y-Wives of Torrance, at a meeting Tuesday.