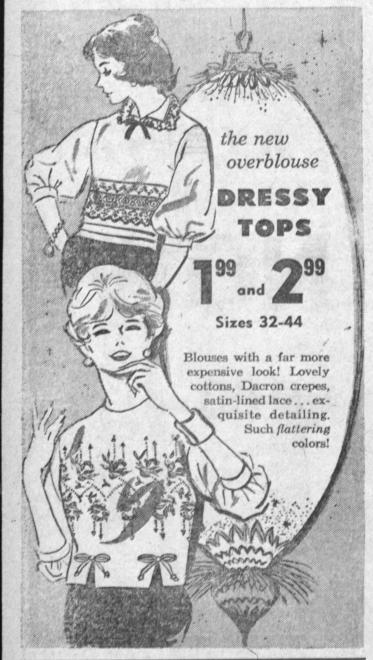

## GIFT WRAP PAPER

SAVE 23c-3 BIG ROLLS! Three designs. 20 inches wide. 360 inches 3 rolls 776 over all. Regularly 1.00......

Ribbons and bows, touches of lace, wide inserts of lace, fluffy ruffles, tiny rosebuds, demure collars-some of the enchanting detailing that makes this gift group so charmingly feminine. Waltz-length lovelies, all-in soft Avisco acetate tricot. Choose her favorite shade: pink, blue, aqua or maize. Individually boxed. Sizes 34 to 40.