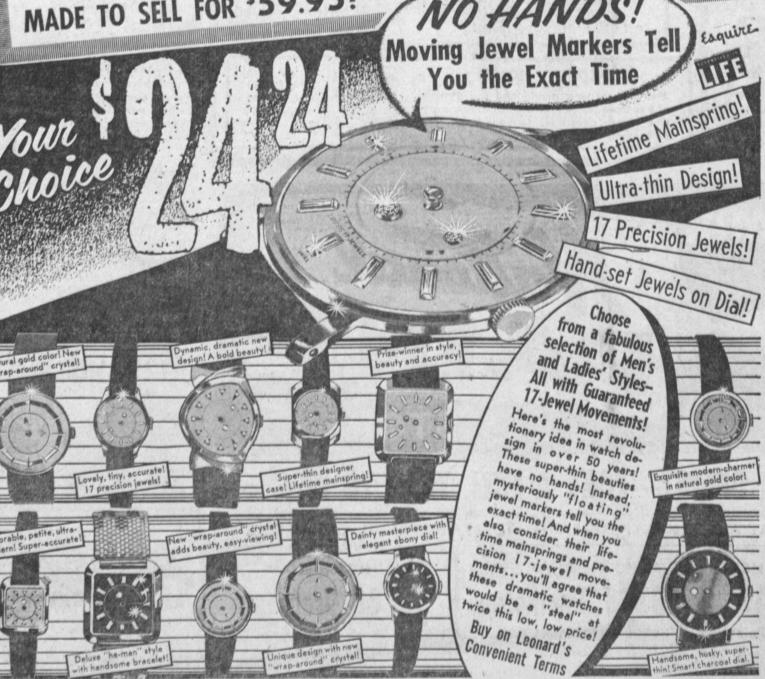

priced machine deluxe fe Sews forward and reverse year written guarante

\$99.00

Value

**New Low Price** 

-Long E-Z Terms arranged to suit your budget

-A small deposit will hold any item

MEN'S and LADIES' "Ulfra Thin"

JUMBO

BOTTLE CAP

**OPENER** 

The "man sized" opener, 91"

long. Terrific novelty Item yet

useful. While they last.

79c

with "Floating Dials!"