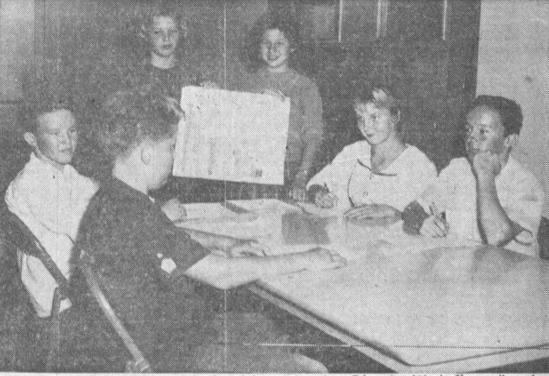

items that had been adopted by Riviera board members were the Torrance Board of Education. Jacqui Blake, Diane Worthen, Taking part in the program Ronnie Bielefelt, Sue Koltko, and

EDUCATORS-Walteria School eighthgraders in Gerald Mays' class formed their own board of education and named a superintendent last week, in observance of American Education Week. Shown discussing problems are Tom Fitzpatrick, Ronald Johnson, Earlene Dodge, Patty Lewis, superintendent, Vicki Karlson and Joe DeZutti.