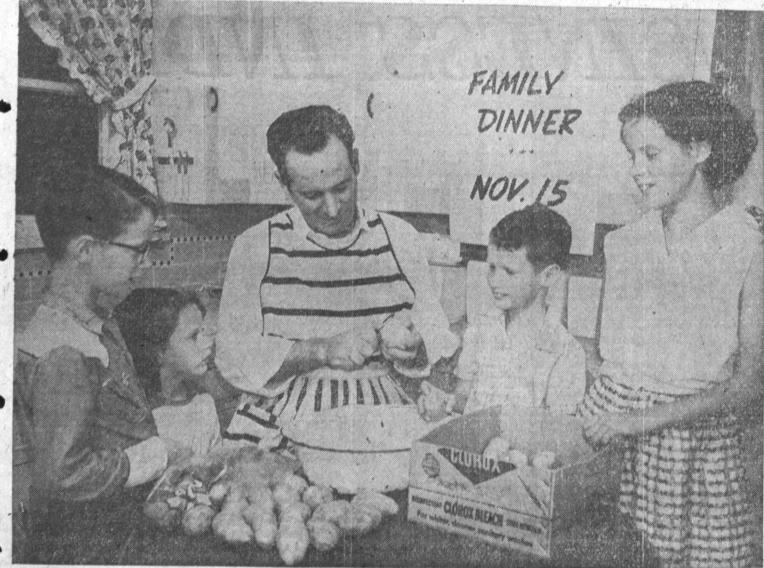

KP DUTY—Bernard Dougan, 1327 Cota Ave., gets in on the distaff side of preparations for the Nativity Catholic Church family dinner Sunday, 12 noon to 6 p. m., at the parish hall.

Children, Thomas (left), Kathleen, Paul and Donna, supervise Dad's proficiency in the kitchen arts. Proceeds will be used for the purchase of a Christmas nativity crib scene display.