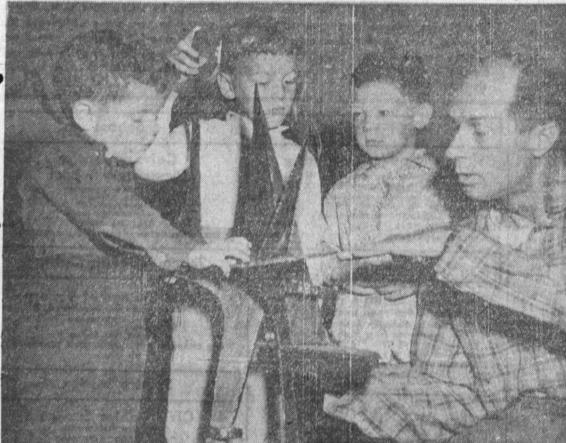

WHAT'S IT?-Phil Hogan (left), Leslie Saar and Dale White express interest as Dale's dad, Marc, explains his free-form sculpture entitled "Structure." Mr. Marc's work will be

on display at the South Bay Books and Arts Fair, Nov. 21 and 22 at Eagles' Hall, Redondo Beach. The fair is sponsored by the South Bay Unitarian Church.