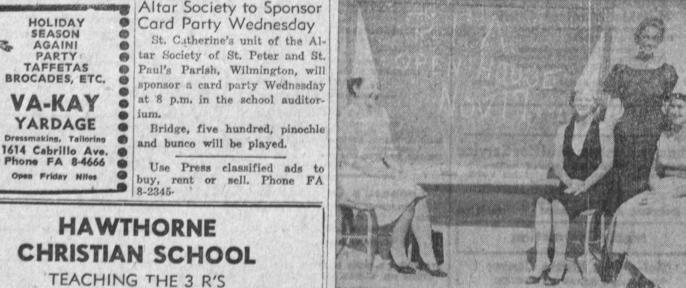

WE FURNISH SCHOOL BUS TRANSPORTATION

930 South Prairie Avenue At 136th Street Osborne 6-3155

BACK TO SCHOOL-Parents of North High pupils will try on

dunce caps for size when they attend open-house night Tuesday. Modeling the chapeaux are Mmes. H. D. Robinson (left), R. E.

Heyns, Ottley McCartney; Mrs. W. H. Bayliff. PTA president.

FIRST NICKEL-CHROMIUM STEEL The first steel containing both the alloying elements nickel and chromium was manufactured in 1893 in France.

Use classified Call FA 8-2345 You'll be pleasantly surprised at the "Difference Specialization Makes" " " " " "ESPECIALLY-TRAINED" Permanent Wavers