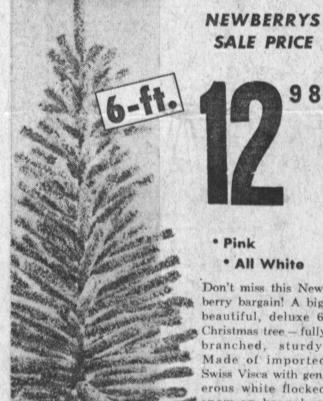

### SHOP IN DOWNTOWN TORRANCE

6ft. SNOW-FROSTED CHRISTMAS TREE Of Imported Swiss Visca

SALE PRICE

· Pink

\* All White

Don't miss this Newberry bargain! A big, beautiful, deluxe 6' Christmas tree - fully branched, sturdy. Made of imported Swiss Visca with generous white flocked snow on branches. Treated with Dupont flame retardant. Glittered wood box base.

FLOCKED VISCA TREES-Pink, blue and white ......

FLOCKED VISCA TREES-Pink, blue and white ..... 998