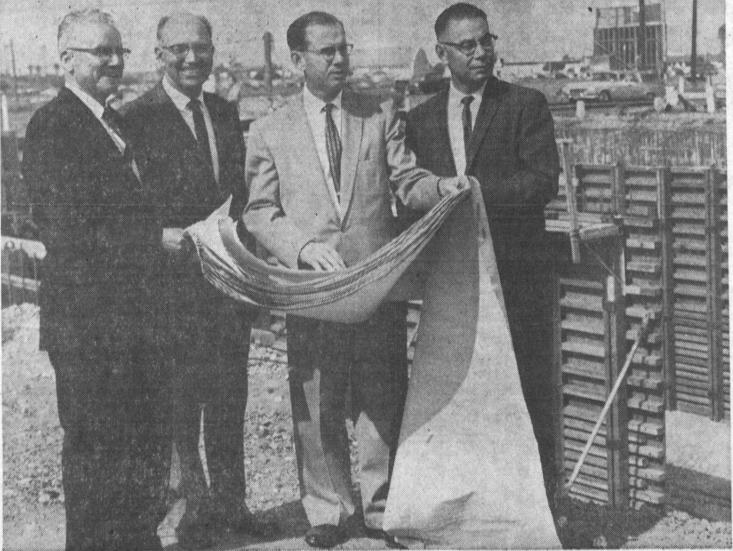

CABRILLO AVE.

DOWNTOWN TORRANCE

FLOOD PROTECTION—Progress on Dominguez flood-control past president; Mayor Albert Isen; Supervisor Kenneth Hahn channel is checked by Fred W. Mill, Chamber of Commerce and J. H. Paget, Chamber president. Progress was reported.