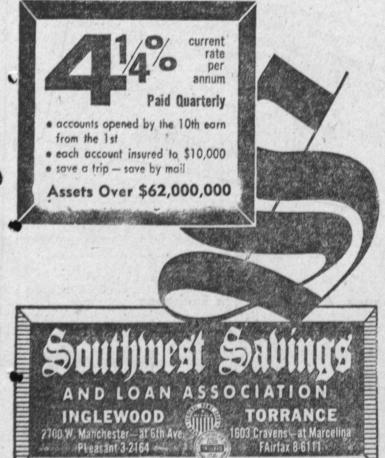

n banquet Wednes-

More than 300 persons are expected to attend the event, where William A. Dunlap, former president of Toastmasters Interna-

The program will include a Veterans Administration hospital, German band. A history of Scouting will be given in a skit prepared by Scouts under direction of Herman Boodman.

Highlight of the evening will presentation of Awards of Merit to six top Scout leaders from are area, which includes Torrance, Gardena, San Pedro, Wilmington, Lomita, and Harbor City. They will be honored for 'unselfish service to Scouting." Fred Mill, Torrance business man and Palos Verdes resident s dinner chairman. Other chairmen are Cliff Samson, arrangements; Herman Boodman, ceremonies, Wes Waldorf, decorations; and Tom Rische, publicity.

Use Classified. Call FA 8-2345.







Fabulous array of gleaming jet and glittering Aurora In many intricate and intriguing designs, in pins, necklaces, bracelets and earrings

1.68 ...



#### Gay Nineties Tumbler Set



Set of 8 12-oz. glasses with scenes from the 'old days.' 1.98

Cory Percolator 4 to 8 cup capacity. Heat resistant, no drip spout.

Coffee Mugs Made by Anchorglass in blue, jadite. Reg. 12c 6 for 49c

Serva-Snack Set Vintage design crystal

#### **Brownie Movie Camera**



A twist of the turret gives you 3-lens range -wide angle, standard and telephoto. Fast f/1.9 lens.

53.50

Brownie "500" Projector

Holds 400 ft. of film Shows reverse action, "stills" and has power rewind. Never needs oiling.

67.00

#### G.E. Clock Radio

Turns on automatically Sweep second hand. 4' Dynapower speake Antique white.