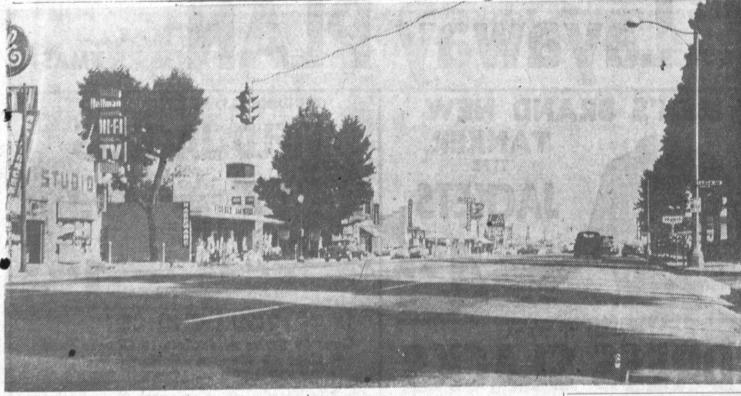

### **Torrance Traffic Lights Menace to Stranger**

Torrance's traffic signals, the red signal unwittingly. dangling like a moose's lavalier It's the stock reply to the trafin the center of intersections—fic officer: "I didn't see it. where no driver would think of What's it doing up there? looking for one since 1930-con- The harried policeman usualists from out of town and give the else he can do, although he local drivers the willies.

JUST COME IN AND REGISTER

CORRUGATED ALUMINUM

signals are where they belongon the corners.

Venture along to Cota for an opposite reaction. Near-misses are the rule. Hesitancy and uncertainty are rampant. Foreigners chug on through red lights, believing traffic had just stopped for a passing pedestrian.

That the hanging appendages

ing to do but wait till someone's child is killed by a driver who never heard of such a thing as traffic signals dangling out of

Few natives will barrel through knows the offender didn't see the Room representatives named were Dennis Ward, Donaldine For an example, one need only Boyd, Steve Johnson, Linda watch the light at Torrance Blvd. Crain, Rick Vedborg, Cynthia and Crenshaw. Cars stop with Muehler, Billy Crowell, Bobby certainty on red and go with Stagner, Mitzi Nishimine, Lynne equal confidence on green. The Ormond, Kristine Turner, and Margaret Beck. LEGAL NOTICES

That the hanging appendages contribute to accidents cannot be argued. Only the extent of their contribution is in doubt, for statistics would be difficult to come by.

The official complaint is that the signals are not standard; they are out of conformity with those of virtually every other city in the nation.

The City Council, stuck with a list of priorities for traffic control where there is none at all, has another restriction:

That the hanging appendages persons, whose names and addresses are as follows, to-wit: