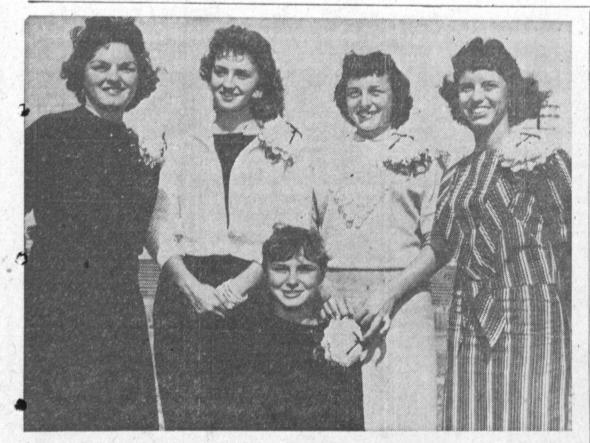

ROYAL COURT—Queen Linda backed by her court of princesses. From left, Sharon

Ricci, Denise Hunter, Bev Orend, Lynne Hyde. All will serve at homecoming game.