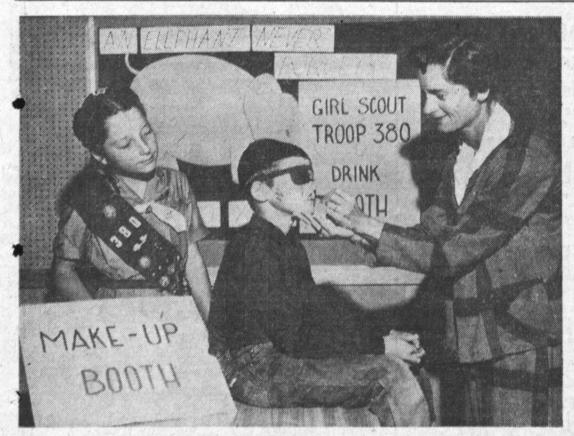

MARY NETH, WOMAN'S EDITOR

EVEN THE BOYS will benefit from "make-up" Girl Scout Troop 380 will get booth proceeds. both at Calle Mayor School carnival, Oct. 31. Susan Aldred, left, is a troop member. Mrs. Learning make-up secrets from Mrs. L. D. Smith is Dean Burkhalter, 8. Torrance YMCA and

Smith, the troop leader.