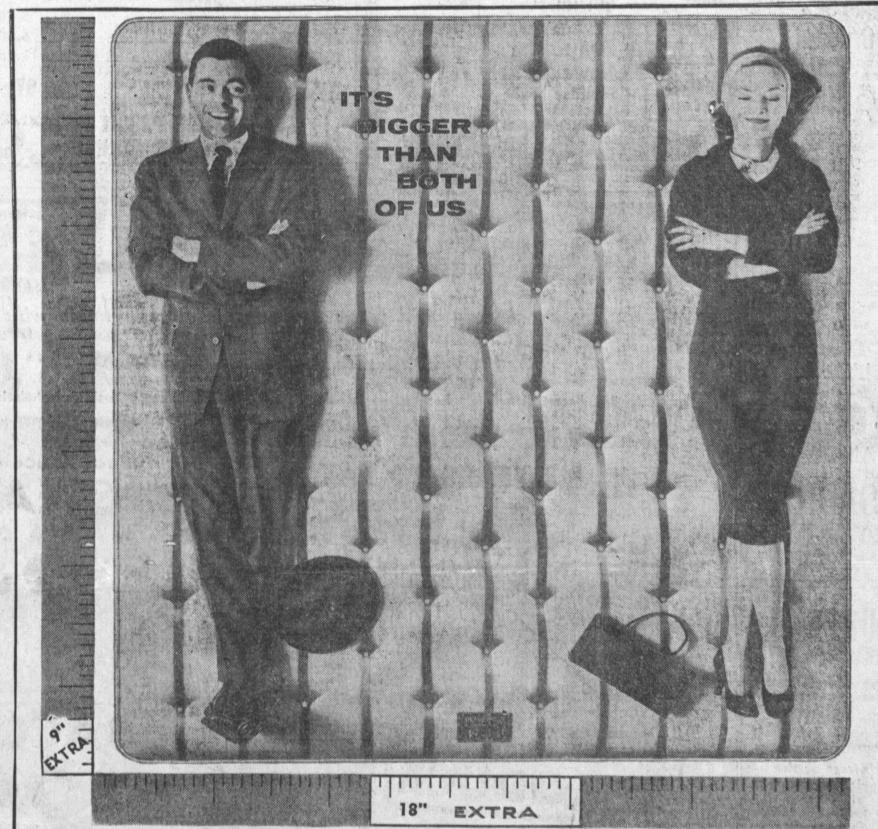

KING SIZE 5-inches longer and almost two feet wider than regular double-bed Beautyrest. Normal firm or extra-firm, \$149.75. Two matching single-bed size boxsprings, only \$149.75.

# BEAUTYREST SUPERSIZE!

with a year's supply of Free Sheets

Are you a sleeper in search of single-bed comfort in a double bed? Are you still longing for the "sleep-togetherness" you need for private, undisturbed sleep? Then Beautyrest Supersize with its extra width, its extra length, is the mattress you've dreamed about. For single-bed sleepers there's stretch-out room without having to kick off the sheet. And in the extra sleeping area of Beautyrest Supersize are more of those famous individually pocketed coils to let you sleep sounder. Don't wait another night. Buy the Beautyrest Supersize mattress and boxspring set now . . . receive free your year's supply of

QUEEN SIZE 5 inches longer, 6 inches wider than standard double-bed Beautyrest. Normal or extra-firm, \$99.75. Matching baxspring foundation, \$99.75.

LONG BOY 5 inches longer than a regular-size Beauty-rest. Twin or double-bed widths, normal or extra firm, \$89.50. Matching boxspring tion, only \$89.50.