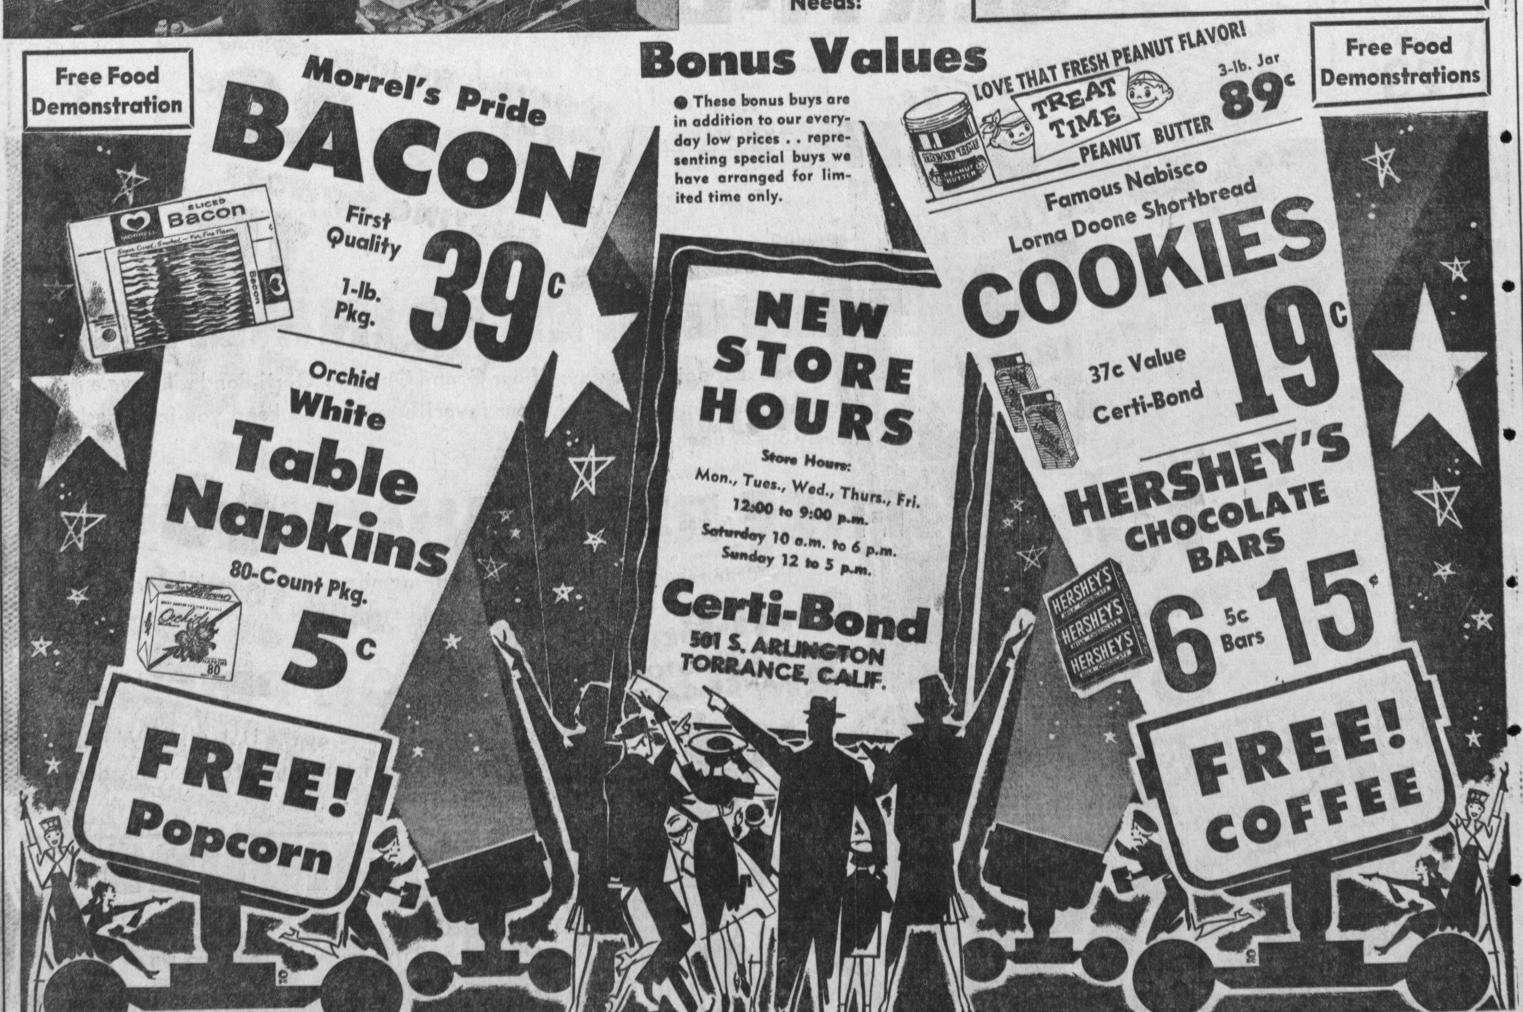

We Guarantee That Certi-Bond's Grocery Prices Are Lower Than Any Super Market Shelf Prices!

Now You Can Save from 10 to 25% of Your Entire Grocery, Delicatessen and Frozen Food Needs! TO BE GIVEN AWAY