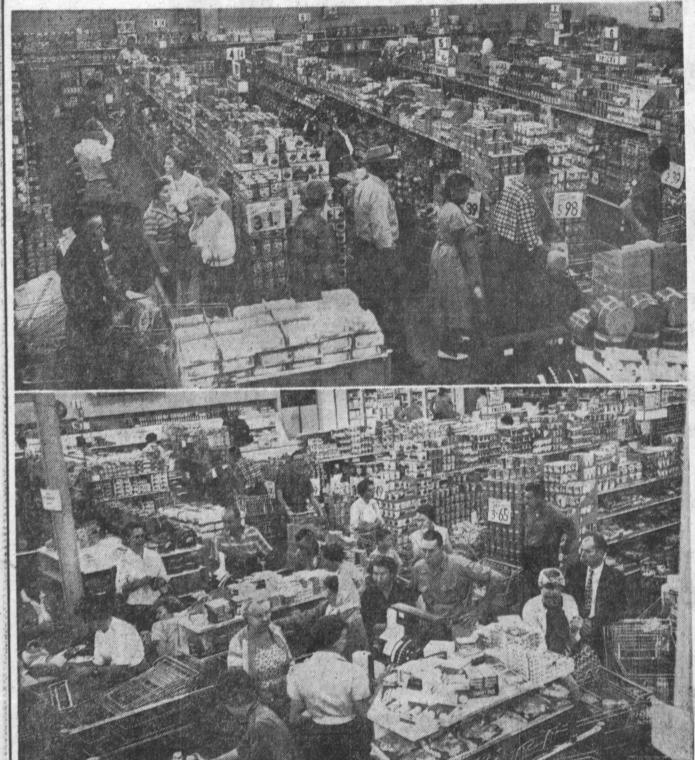

## Certi-Bond's NEW Super Market Savings!

NOW YOU CAN SAVE EVEN MORE AT YOUR CERTI-BOND STORE... CERTI-BOND'S
EVERY-DAY LOW PRICES SAVE UNION MEMBERS 10% TO 25%

Your new Certi-Bond
Super Market
Was Designed for the
Workingman's
Pocketbook

We Guarantee That Certi-Bond's Grocery Prices Are Lower Than Any Super Market Shelf Prices!

Now You Can Save from 10 to 25% of Your Entire Grocery, Delicatessen and Frozen Food Needs! TO BE GIVEN AWAY