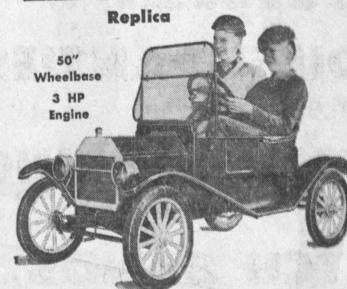

## 吉凡吉吉。

MODEL T

RUNS AND HANDLES LIKE A REAL CAR!

This half-scale Model T is the delight of kids and grawn-ups wherever it is shown. Safe-sound-solidly built, it will even haul two adults. Steel frame and rugged moulded FiberGlass hody. Mechanical brakes. Forward, neutral, reverse. Red spoked wheels, brass colored headlamps. Normal speed up to 10 mph. Not designed for highway use, but plenty of fun on paved areas, etc. Made only by McDonough Power Equipment, Inc., McDonough, Georgia. Bring your youngsters and let us show it to you.

This Half Scale 1910 Model 'T' to Be Given
Away FREE! For information inquire at Your
Certi-Bond Grocery Department