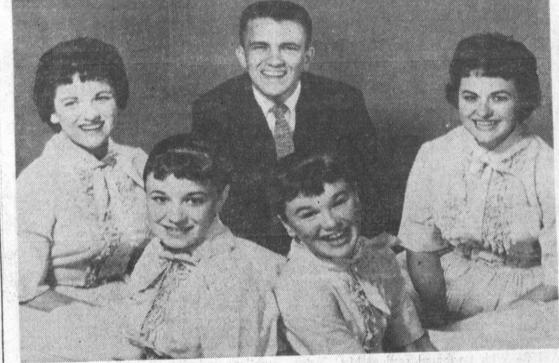

KIDS NEXT DOOR-Stars of the George Gobel TV show Claudia, Mary Patricia, Alice and Bob, are billed as the Kids Next Door. They have been signed for the spectacular Torrance Police Association show Saturday, Nov. 7, in Long Beach civic auditorium. Nelson Riddle's orchestra will be back by popular demand, along with Connie Haines, countless acts and dancing